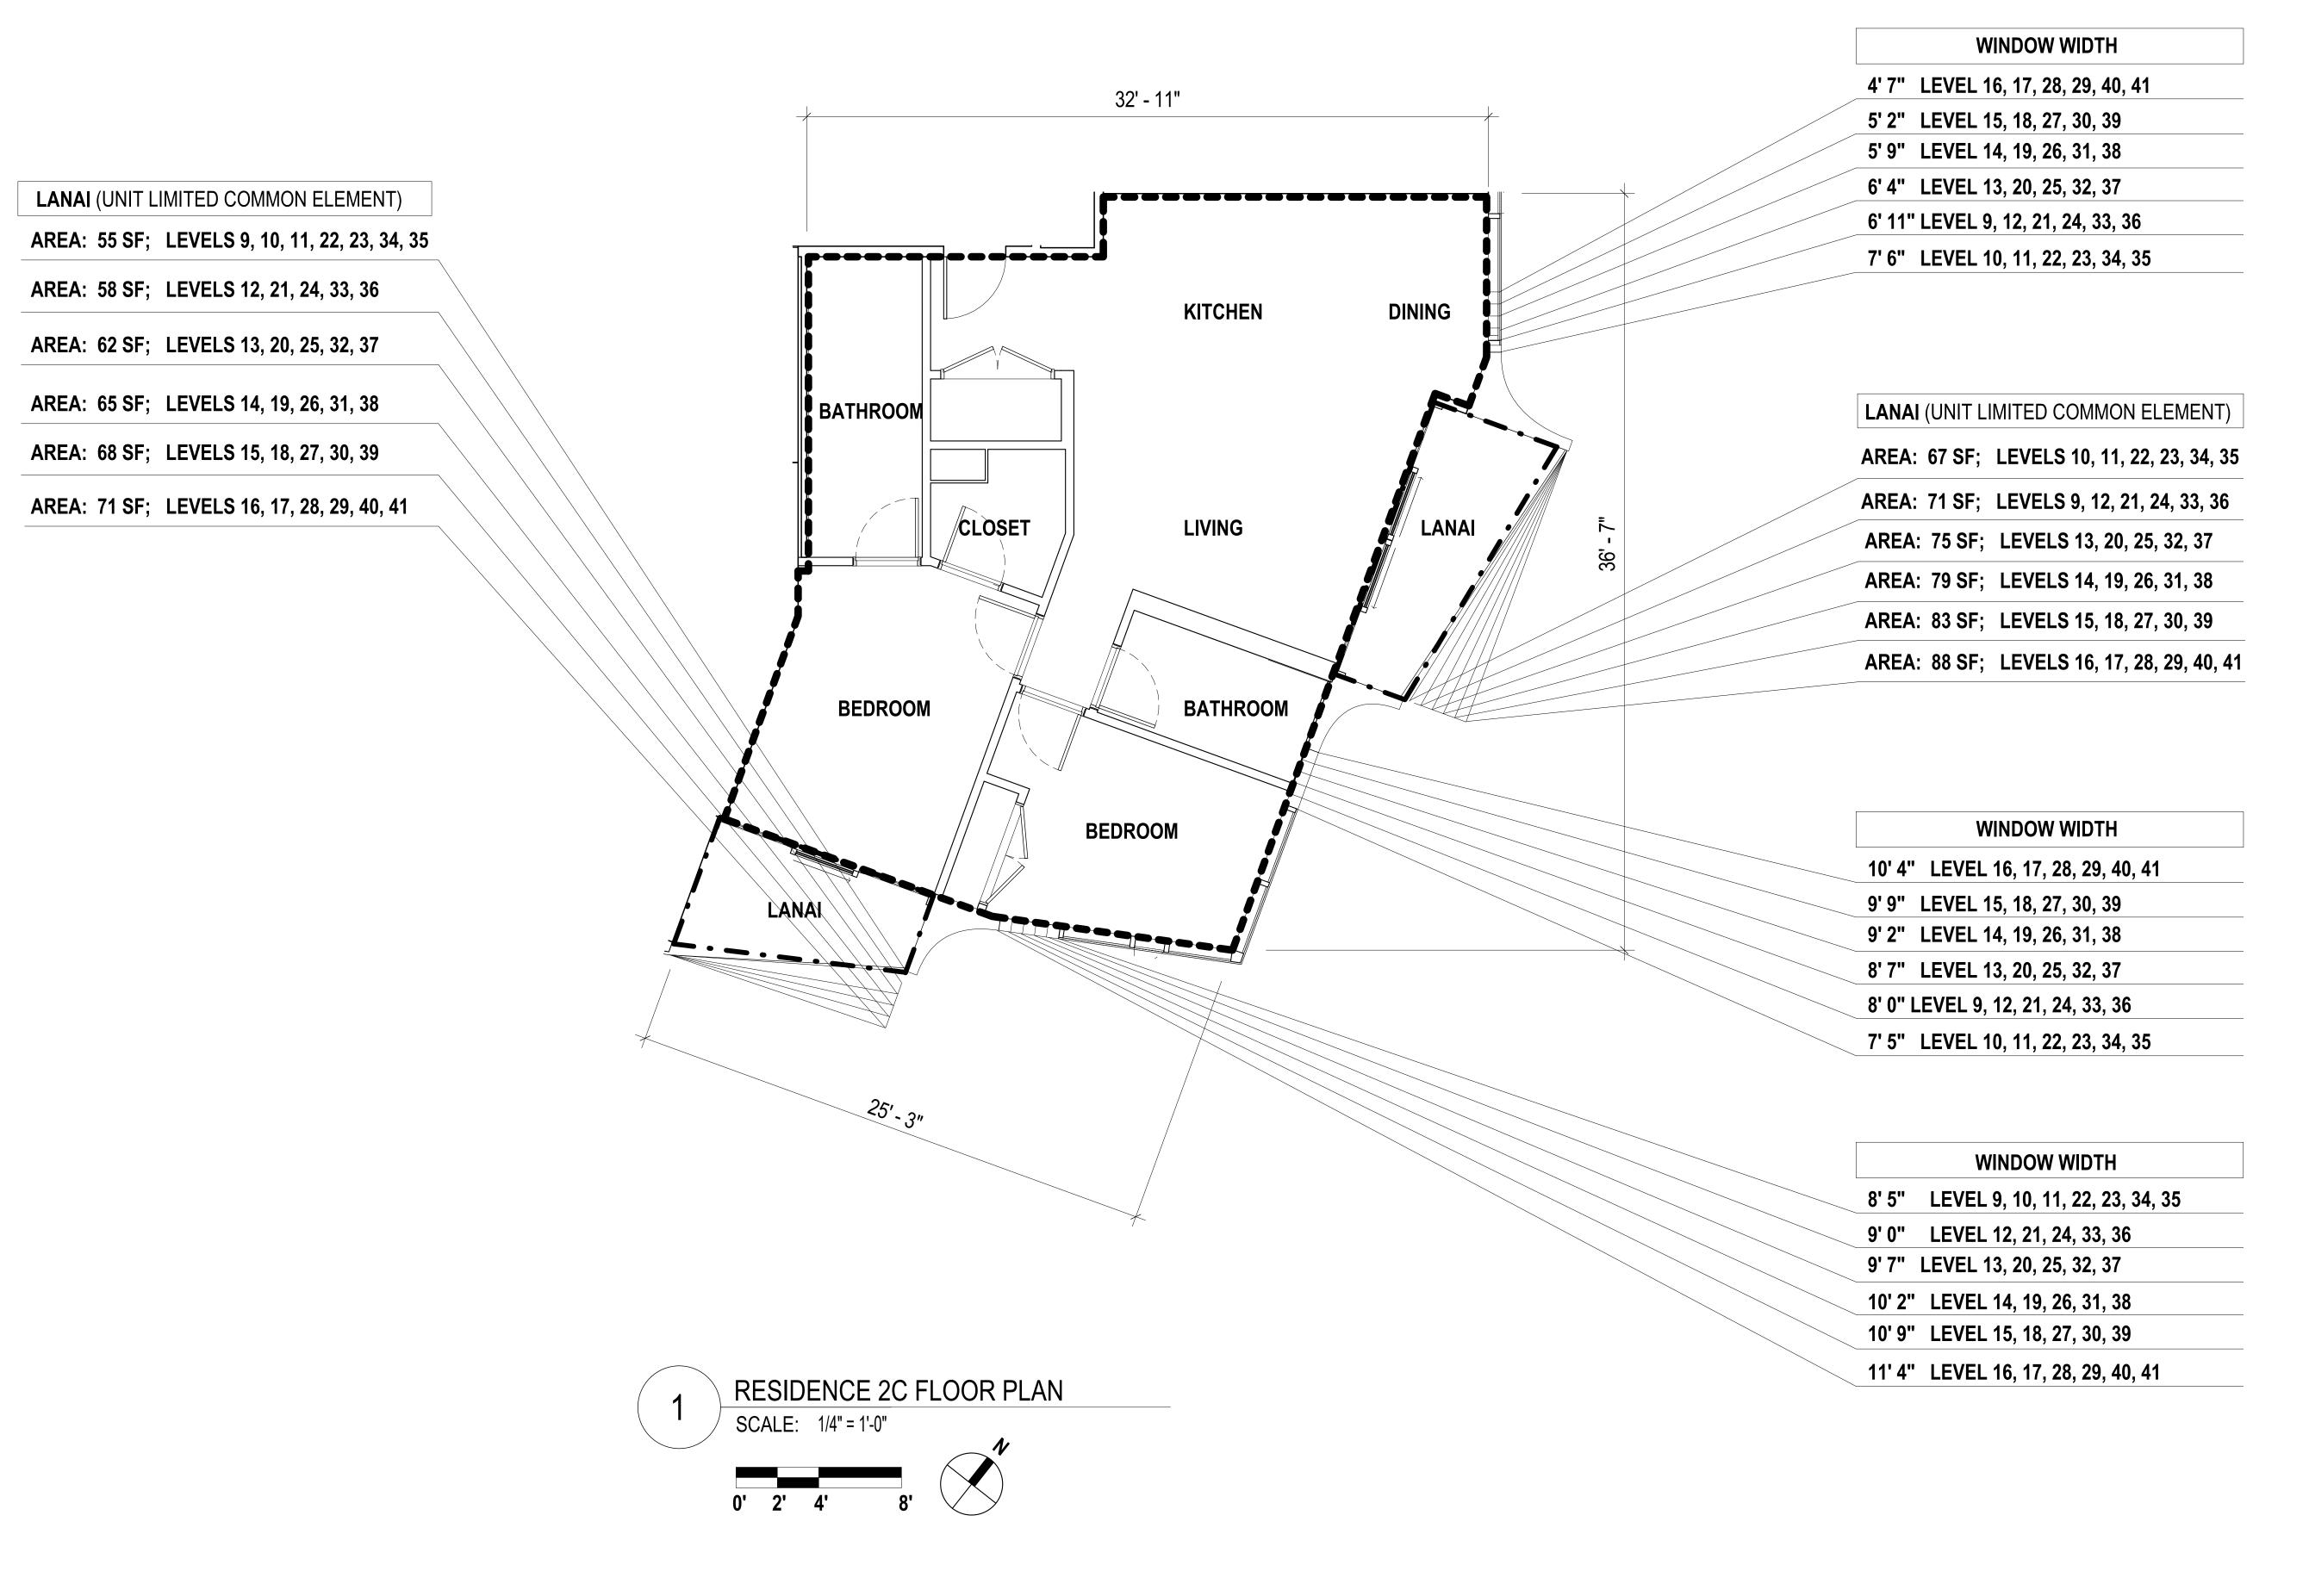

demising walls.

1. All areas and dimensions are approximate and subject to variances.

2. The net living area of the unit is measured from the interior finished surface of the

perimeter walls of the unit, including the area of interior party walls exclusively within

the unit, and excluding areas for shafts, columns and plumbing walls that are attached

### **KOULA**

1000 Auahi Street Honolulu, HI 96814

Owner:

1000 AUAHI, LLC

1240 Ala Moana Boulevard Suite 200 Honolulu, HI 96814

Architect:

# STUDIO / GANG / ARCHITECTS

1520 W. Division Street Chicago, IL 60642 T 773.384.1212

50 Broad Street Suite 1003 New York, NY 10004 T 212.579.1514

**Project No. : 16029** 

Date: 03/23/20

© 2018 Studio Gang Architects

Scale: As indicated
Sheet Title:

RESIDENCE 2B FLOOR PLAN

Drawing No.:



**UNIT TYPE: 2C** 

2 BED / 2 BATH **ESTIMATED NET LIVING AREA: 942 SF** 

### **UNIT NUMBERS (33)**

910, 1010, 1110, 1210, 1310, 1410, 1510, 1610, 1710, 1810, 1910, 2010, 2110, 2210, 2310, 2410, 2510, 2610, 2710, 2810, 2910, 3010, 3110, 3210, 3310, 3410, 3510, 3610, 3710, 3810, 3910, 4010, 4110

### **LEGEND**

●●● NET LIVING AREA — • — LANAI OUTLINE

# **KEY PLAN**

### **LEVELS**

9, 10, 11, 12, 13, 14, 15, 16, 17, 18, 19, 20, 21, 22, 23, 24, 25, 26, 27, 28, 29, 30, 31, 32, 33, 34, 35, 36, 37, 38, 39, 40, 41

### NOTES:

- 1. All areas and dimensions are approximate and subject to variances.
- 2. The net living area of the unit is measured from the interior finished surface of the perimeter walls of the unit, including the area of interior party walls exclusively within the unit, and