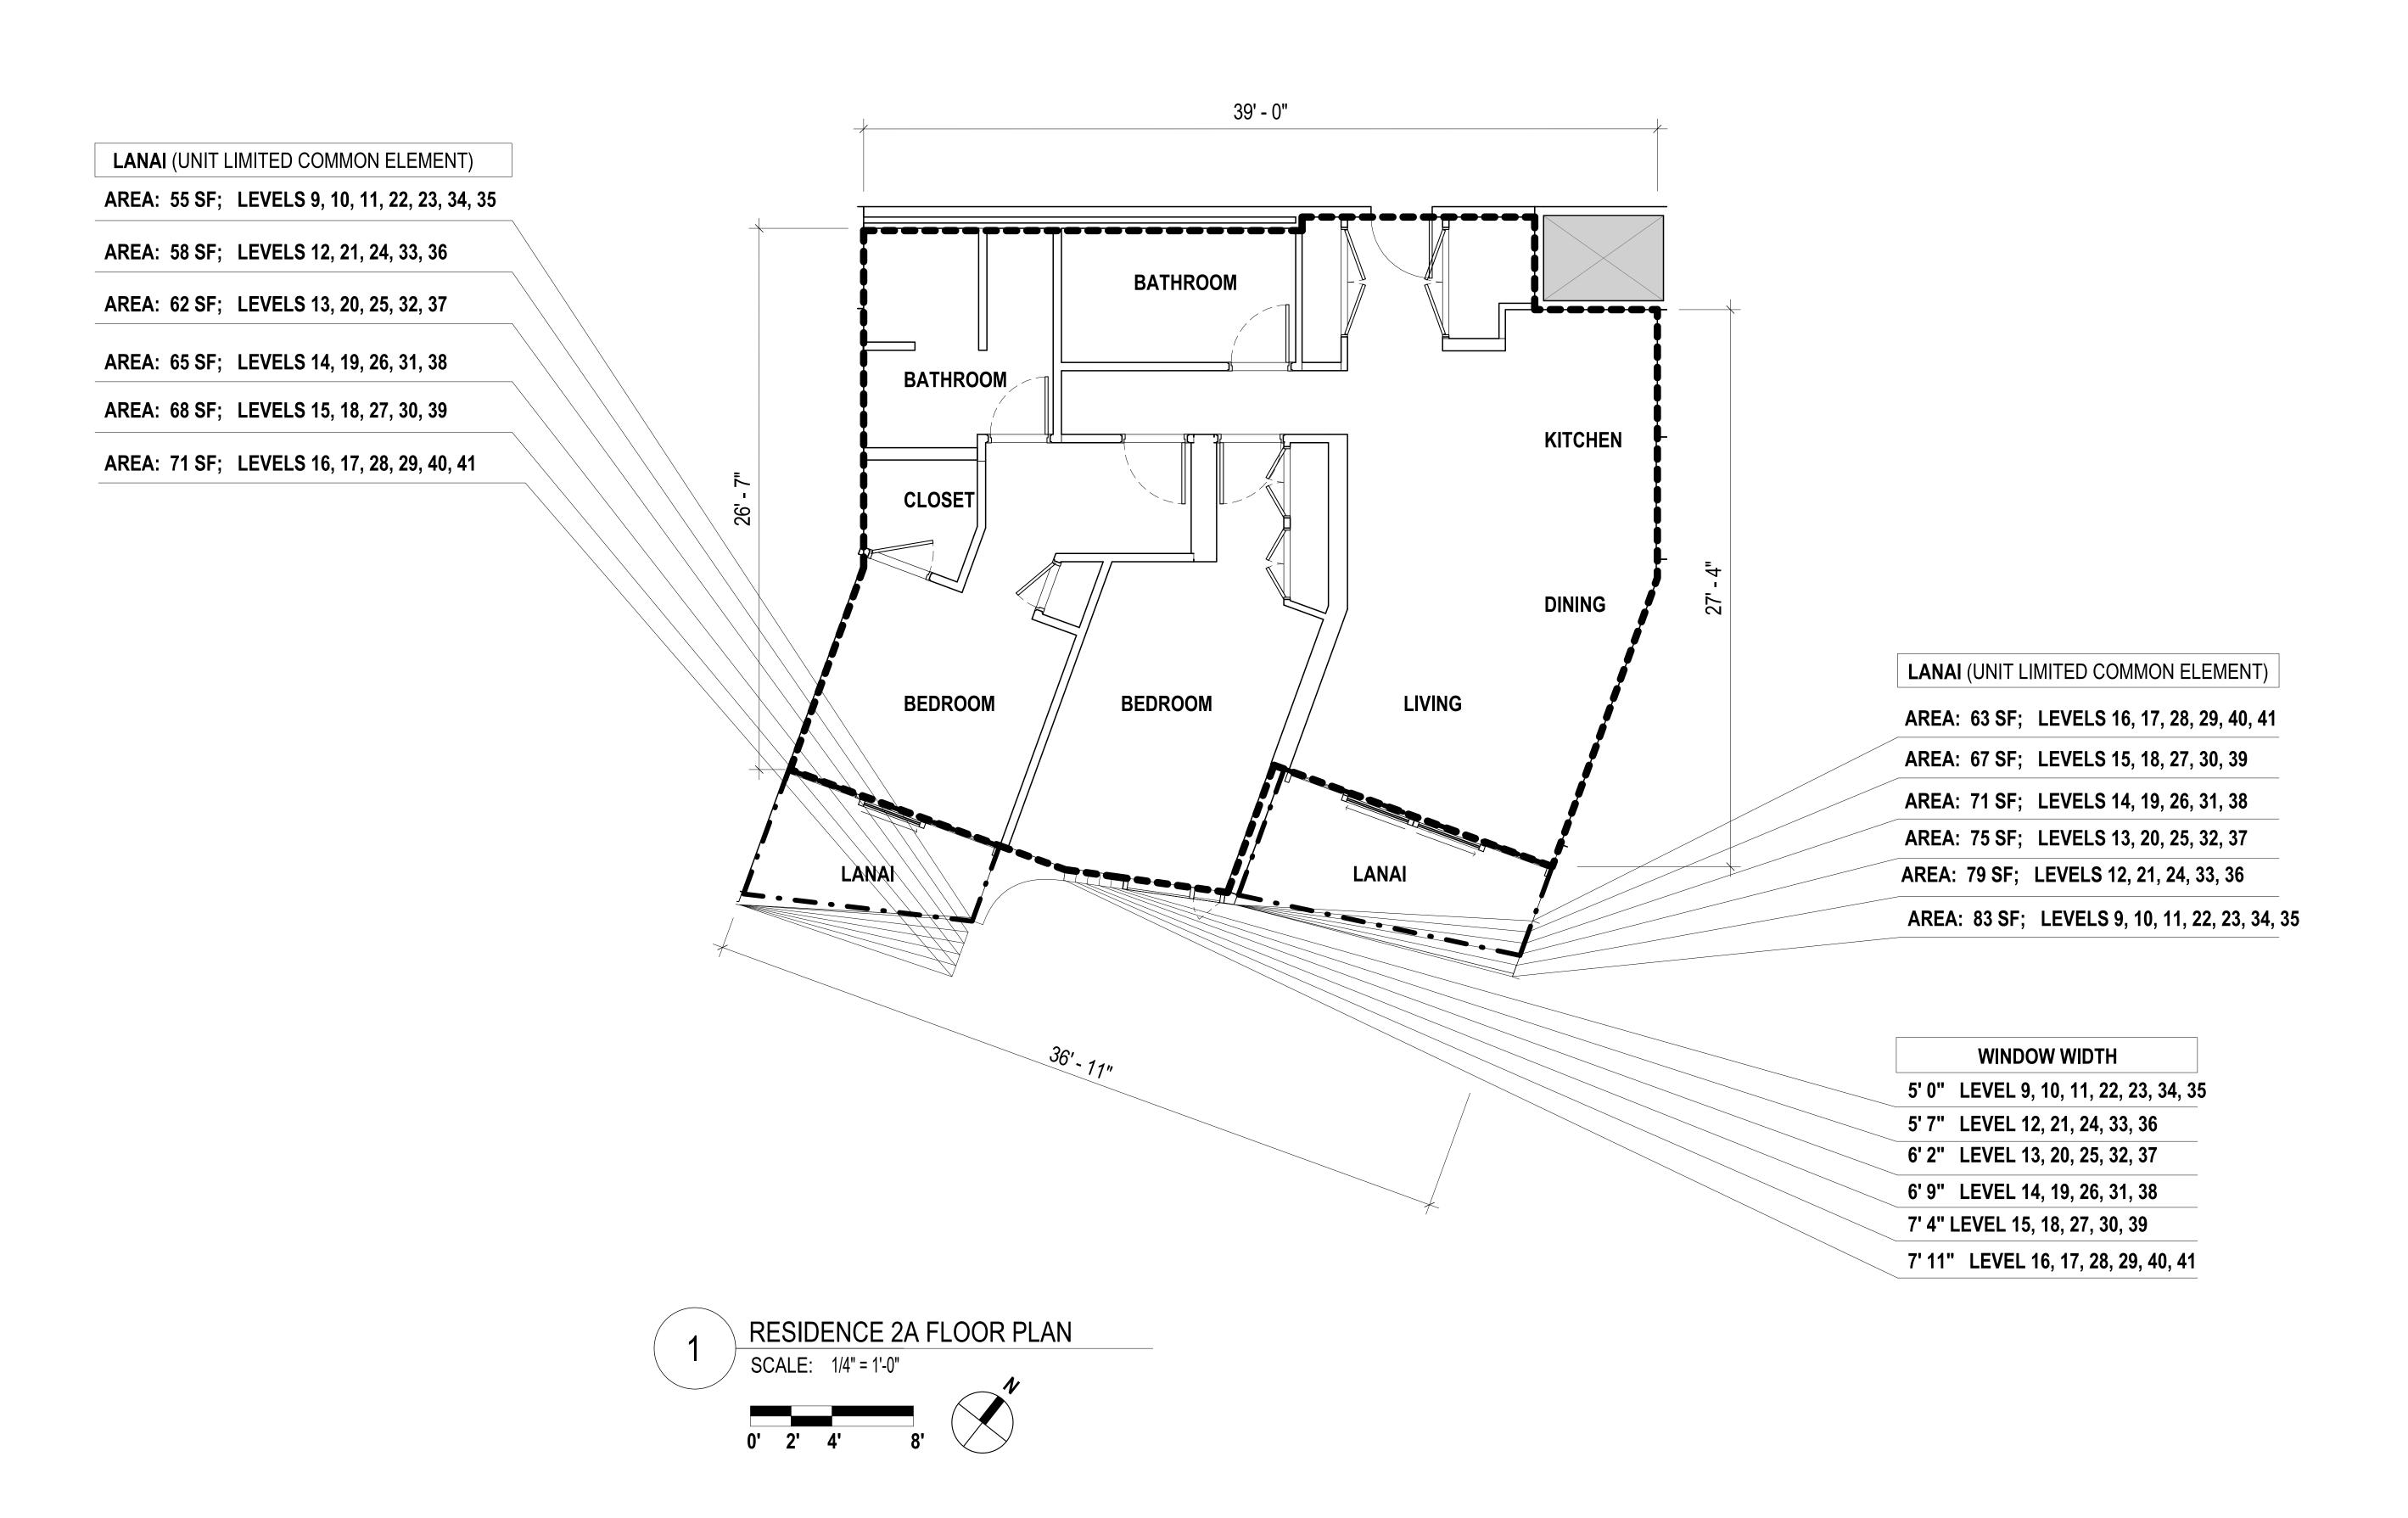

The elevations and floor plans shown are a fair representation of the plans of the buildings filed or to be filed with the City and County of Honolulu. Any other matters or items depict or shown herein are intended solely to assist a prospective buyer in visualizing the condominium units and the finished unit may or may not be accurately depicted herein.

### **KOULA**

1000 Auahi Street Honolulu, HI 96814

Owner:

1000 AUAHI, LLC

1240 Ala Moana Boulevard Suite 200 Honolulu, HI 96814

Architect:

# STUDIO / GANG / ARCHITECTS

1520 W. Division Street Chicago, IL 60642 T 773.384.1212

50 Broad Street Suite 1003 New York, NY 10004 T 212.579.1514

Project No. : 16029

Date: 03/23/20

Scale: As indicated
Sheet Title:

**RESIDENCE 1I** 

FLOOR PLAN

Drawing No.:

© 2018 Studio Gang Architects



**UNIT TYPE: 2A** 

2 BED / 2 BATH

ESTIMATED NET LIVING AREA: 1133 SF

**UNIT NUMBERS (33)** 

3904, 4004, 4104

904, 1004, 1104, 1204, 1304, 1404, 1504, 1604, 1704, 1804, 1904, 2004, 2104, 2204, 2304, 2404, 2504, 2604, 2704, 2804, 2904, 3004, 3104, 3204, 3304, 3404, 3504, 3604, 3704, 3804,

<u>LEGEND</u>

NET LIVING AREA

LANAI OUTLINE



**LEVELS** 

9, 10, 11, 12, 13, 14, 15, 16, 17, 18, 19, 20, 21, 22, 23, 24, 25, 26, 27, 28, 29, 30, 31, 32, 33, 34, 35, 36, 37, 38, 39, 40, 41

NOTES:

- 1. All areas and dimensions are approximate and subject to variances.
- 2. The net living area of the unit is measured from the interior finished surface of the perimeter walls of the unit, including the area of interior party walls exclusively within the unit, and excluding areas for shafts, columns