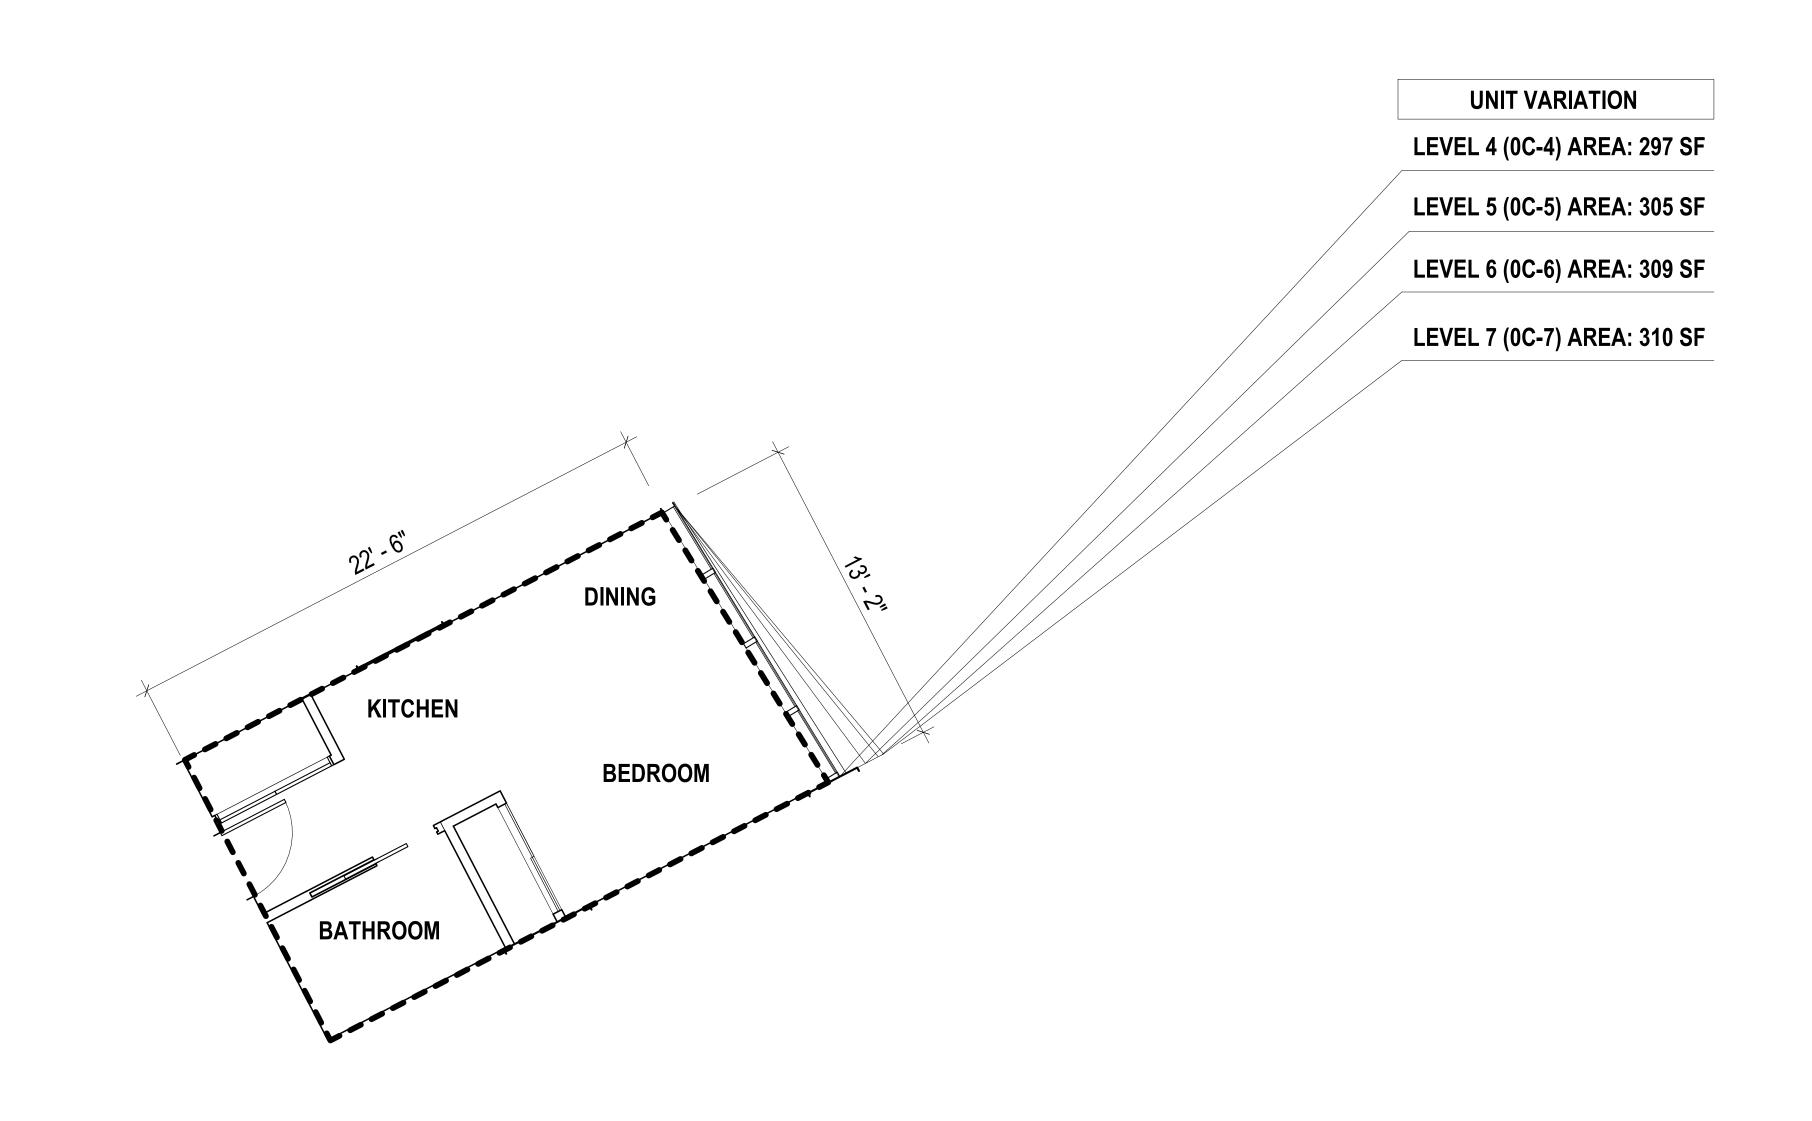

tions and floor plans shown are a fair representation of the buildings filed or to be filed with the City and County of Honolulu. Any other matters or items depict or shown herein are intended solely to assist a prospective buyer in visualizing the condominium units and the finished unit may or may not be accurately depicted herein.

### **KOULA**

1000 Auahi Street Honolulu, HI 96814

Owner:

1000 AUAHI, LLC

1240 Ala Moana Boulevard Suite 200 Honolulu, HI 96814

Architect:

### STUDIO / **GANG** / ARCHITECTS

1520 W. Division Street Chicago, IL 60642 T 773.384.1212

50 Broad Street Suite 1003 New York, NY 10004 T 212.579.1514

Project No.: 16029

Date: 03/23/20

© 2018 Studio Gang Architects

Scale: As indicated **Sheet Title:** 

**RESIDENCE 0B FLOOR PLAN** 

**Drawing No.: CPR-402** 





**UNIT TYPE: 0C** 

0 BED / 1 BATH

**ESTIMATED NET LIVING AREA:** 

LEVEL 4 (0C-4): 297 SF LEVEL 5 (0C-5): 305 SF LEVEL 6 (0C-6): 309 SF LEVEL 7 (0C-7): 310 SF **UNIT NUMBERS (28)** 

0C-4: 423, 425, 427, 429, 431, 433, 435 0C-5: 523, 525, 527, 529, 531, 533, 535 0C-6: 623, 625, 627, 629, 631, 633, 635 0C-7: 723, 725, 727, 729, 731, 733, 735 **LEGEND** 

●●● NET LIVING AREA — · — LANAI OUTLINE



**LEVELS** 

0C-4: LEVEL 4 **0C-5: LEVEL 5** 0C-6: LEVEL 6

0C-7: LEVEL 7

NOTES:

1. All areas and dimensions are approximate and subject to variances.

2. The net living area of the unit is measured from the interior finished surface of the perimeter walls of the unit, including the area of interior party walls exclusively within the unit, and excluding areas for shafts, columns and plumbin