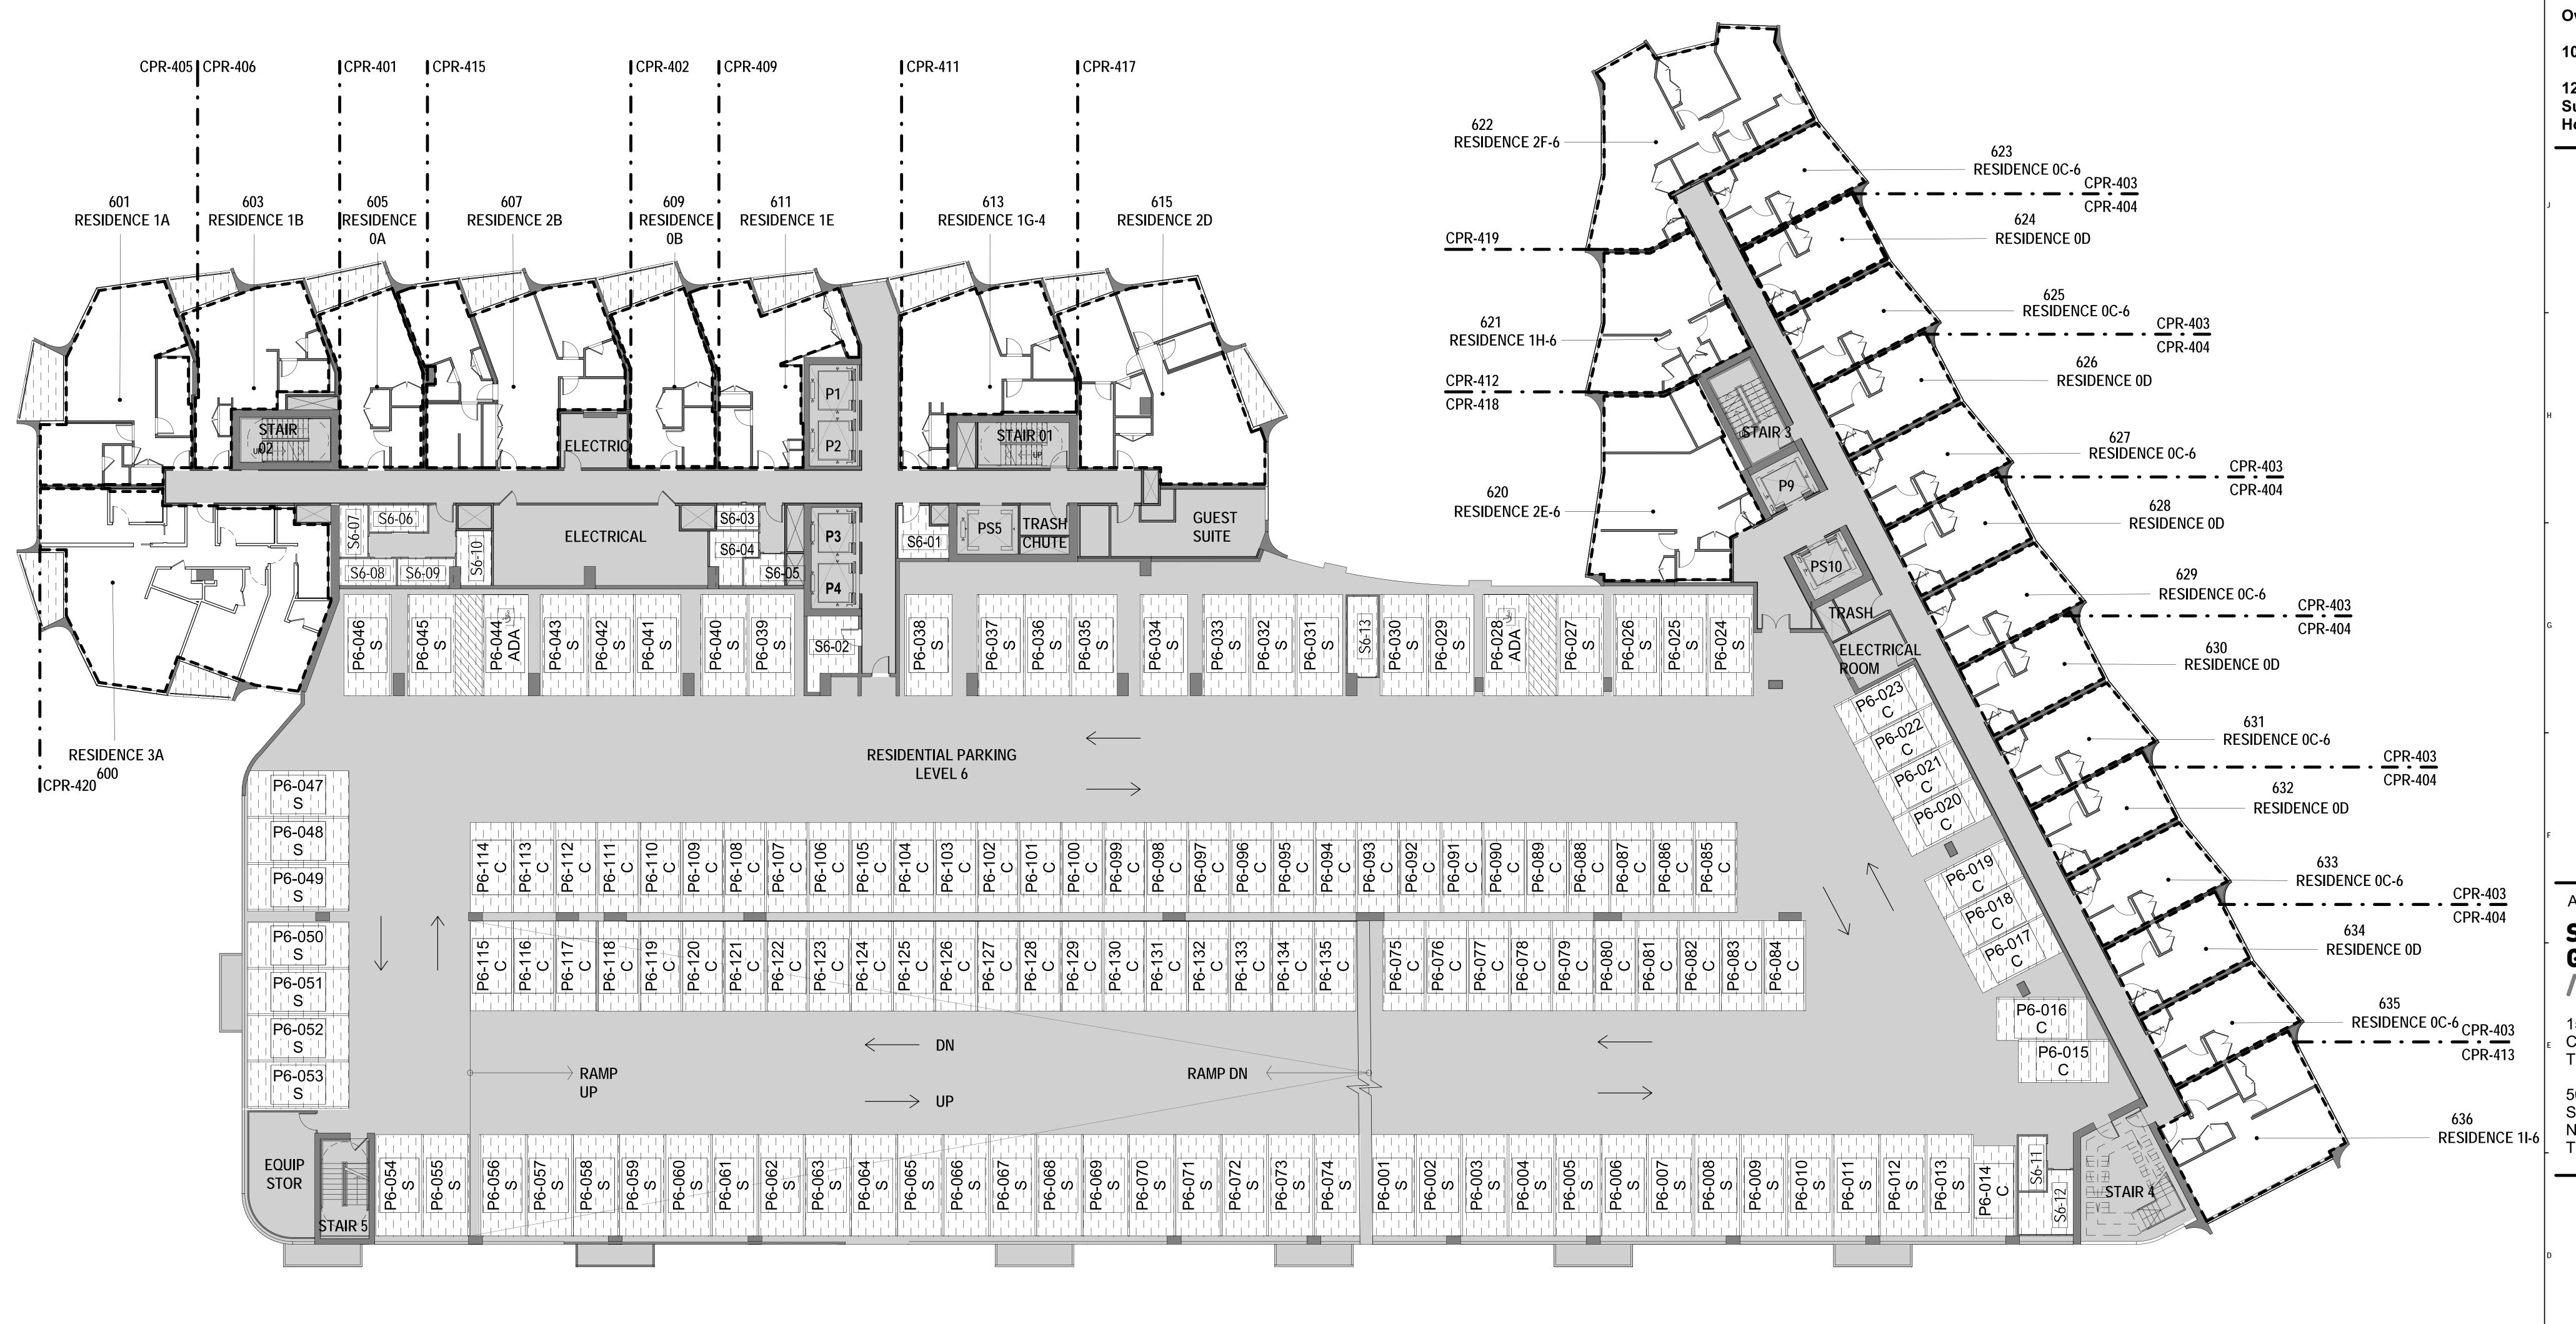

whatsoever. The elevations and floor plans shown are a fair representation of the buildings filed or to be filed with the City and County of Honolulu. Any other matters or items depict or shown herein are intended solely to assist a prospective buyer in visualizing the condominium units and the finished unit may or may not be accurately depicted herein.

### **KOULA**

1000 Auahi Street Honolulu, HI 96814

1000 AUAHI, LLC

1240 Ala Moana Boulevard Suite 200 Honolulu, HI 96814

Architect:

### STUDIO / **GANG** / ARCHITECTS

1520 W. Division Street Chicago, IL 60642 T 773.384.1212

50 Broad Street Suite 1003 New York, NY 10004 T 212.579.1514

Project No.: 16029

Date: 03/23/20

Scale: As indicated **Sheet Title:** 

**LEVEL 5 FLOOR PLAN** 

**Drawing No.:** 

© 2018 Studio Gang Architects





### **PARKING LEGEND**

| P#-###<br>S | STANDARD<br>STALL | P#-### 🌃               | ACCESSIBLE STALL     |
|-------------|-------------------|------------------------|----------------------|
|             |                   |                        | AISLE                |
| P#-###<br>C | COMPACT<br>STALL  | P#-###<br>A-VAN        | VAN ACCESSIBLE STALL |
|             |                   | -<br>0-<br>-<br>-<br>8 | AISLE                |

| TYPE     | COUNT |
|----------|-------|
| ADA      | 2     |
| COMPACT  | 71    |
| STANDARD | 62    |





**RESIDENCE TYPE NOTE:** SEE CPR-407, 414, 408, 410, 416 FOR RESIDENCE TYPES 1C, 2A, 1D, 1F, 2C

### NOTE:

ALL AREAS AND DIMENSIONS ARE APPROXIMATE AND SUBJECT TO VARIENCES

### DISCLAIMER:

The condominium map is intended only to show the