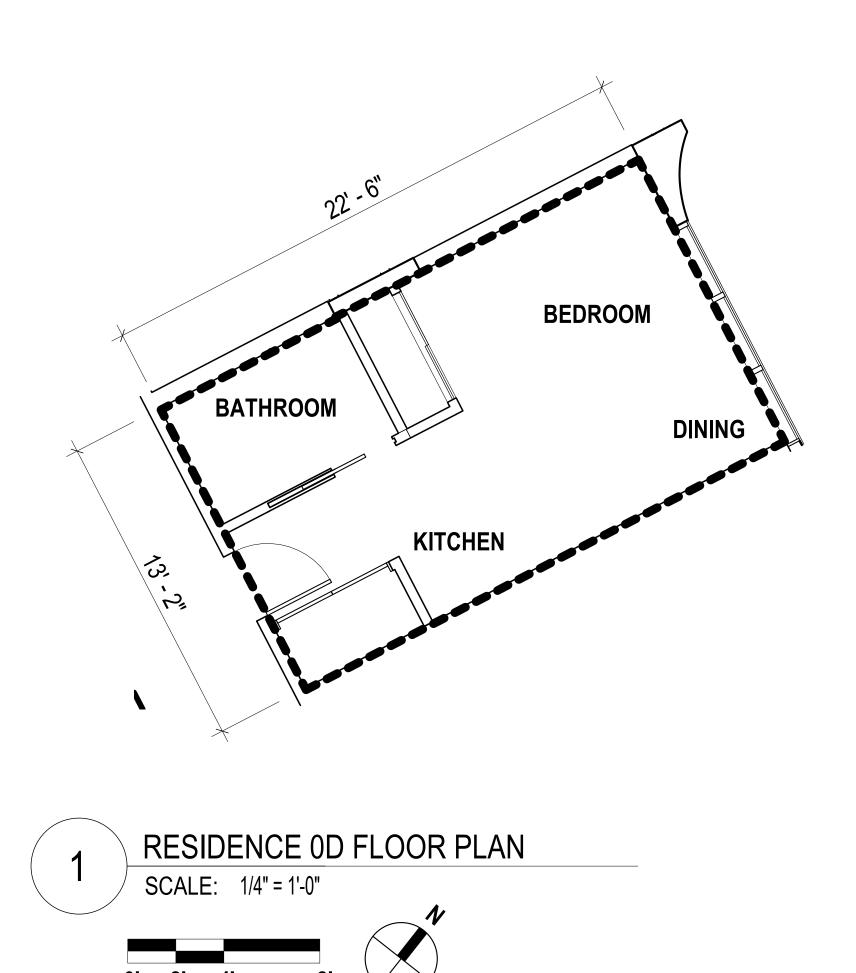

e elevations and floor plans shown are a fair representation of the buildings filed or to be filed with the City and County of Honolulu. Any other matters or items depict or shown herein are intended solely to assist a prospective buyer in visualizing the condominium units and the finished unit may or may not be accurately depicted herein.

### **KOULA**

1000 Auahi Street Honolulu, HI 96814

Owner:

1000 AUAHI, LLC

1240 Ala Moana Boulevard Suite 200 Honolulu, HI 96814

Architect:

### STUDIO / **GANG** / ARCHITECTS

1520 W. Division Street Chicago, IL 60642 T 773.384.1212

50 Broad Street Suite 1003 New York, NY 10004 T 212.579.1514

Project No.: 16029

Date: 03/23/20

Scale: As indicated

**Sheet Title:** 

RESIDENCE 0C **FLOOR PLAN** 

**Drawing No.:** 

© 2018 Studio Gang Architects



UNIT TYPE: 0D

0 BED / 1 BATH

ESTIMATED NET LIVING AREA: 291 SF

UNIT NUMBERS (24)
424, 426, 428, 430, 432, 434, 524, 526, 528, 530, 532, 534, 624, 626, 628, 630, 632, 634, 724, 726, 728, 730, 732, 734

LEGEND

4,
4,
4,
4,
4,
4,
4,
4,
4,
4,
4

<u>LEVELS</u> 4, 5, 6 , 7

### NOTES:

- 1. All areas and dimensions are approximate and subject to variances.
- 2. The net living area of the unit is measured from the interior finished surface of the perimeter walls of the unit, including the area of interior party walls exclusively within the unit, and excluding areas for shafts, columns and plumbing walls that are attached to the demising walls.

### **DISCLAIMER**:

The condominium map is intended only to show the layout, location, boundaries, unit numbers, and dimensions of the project, as r