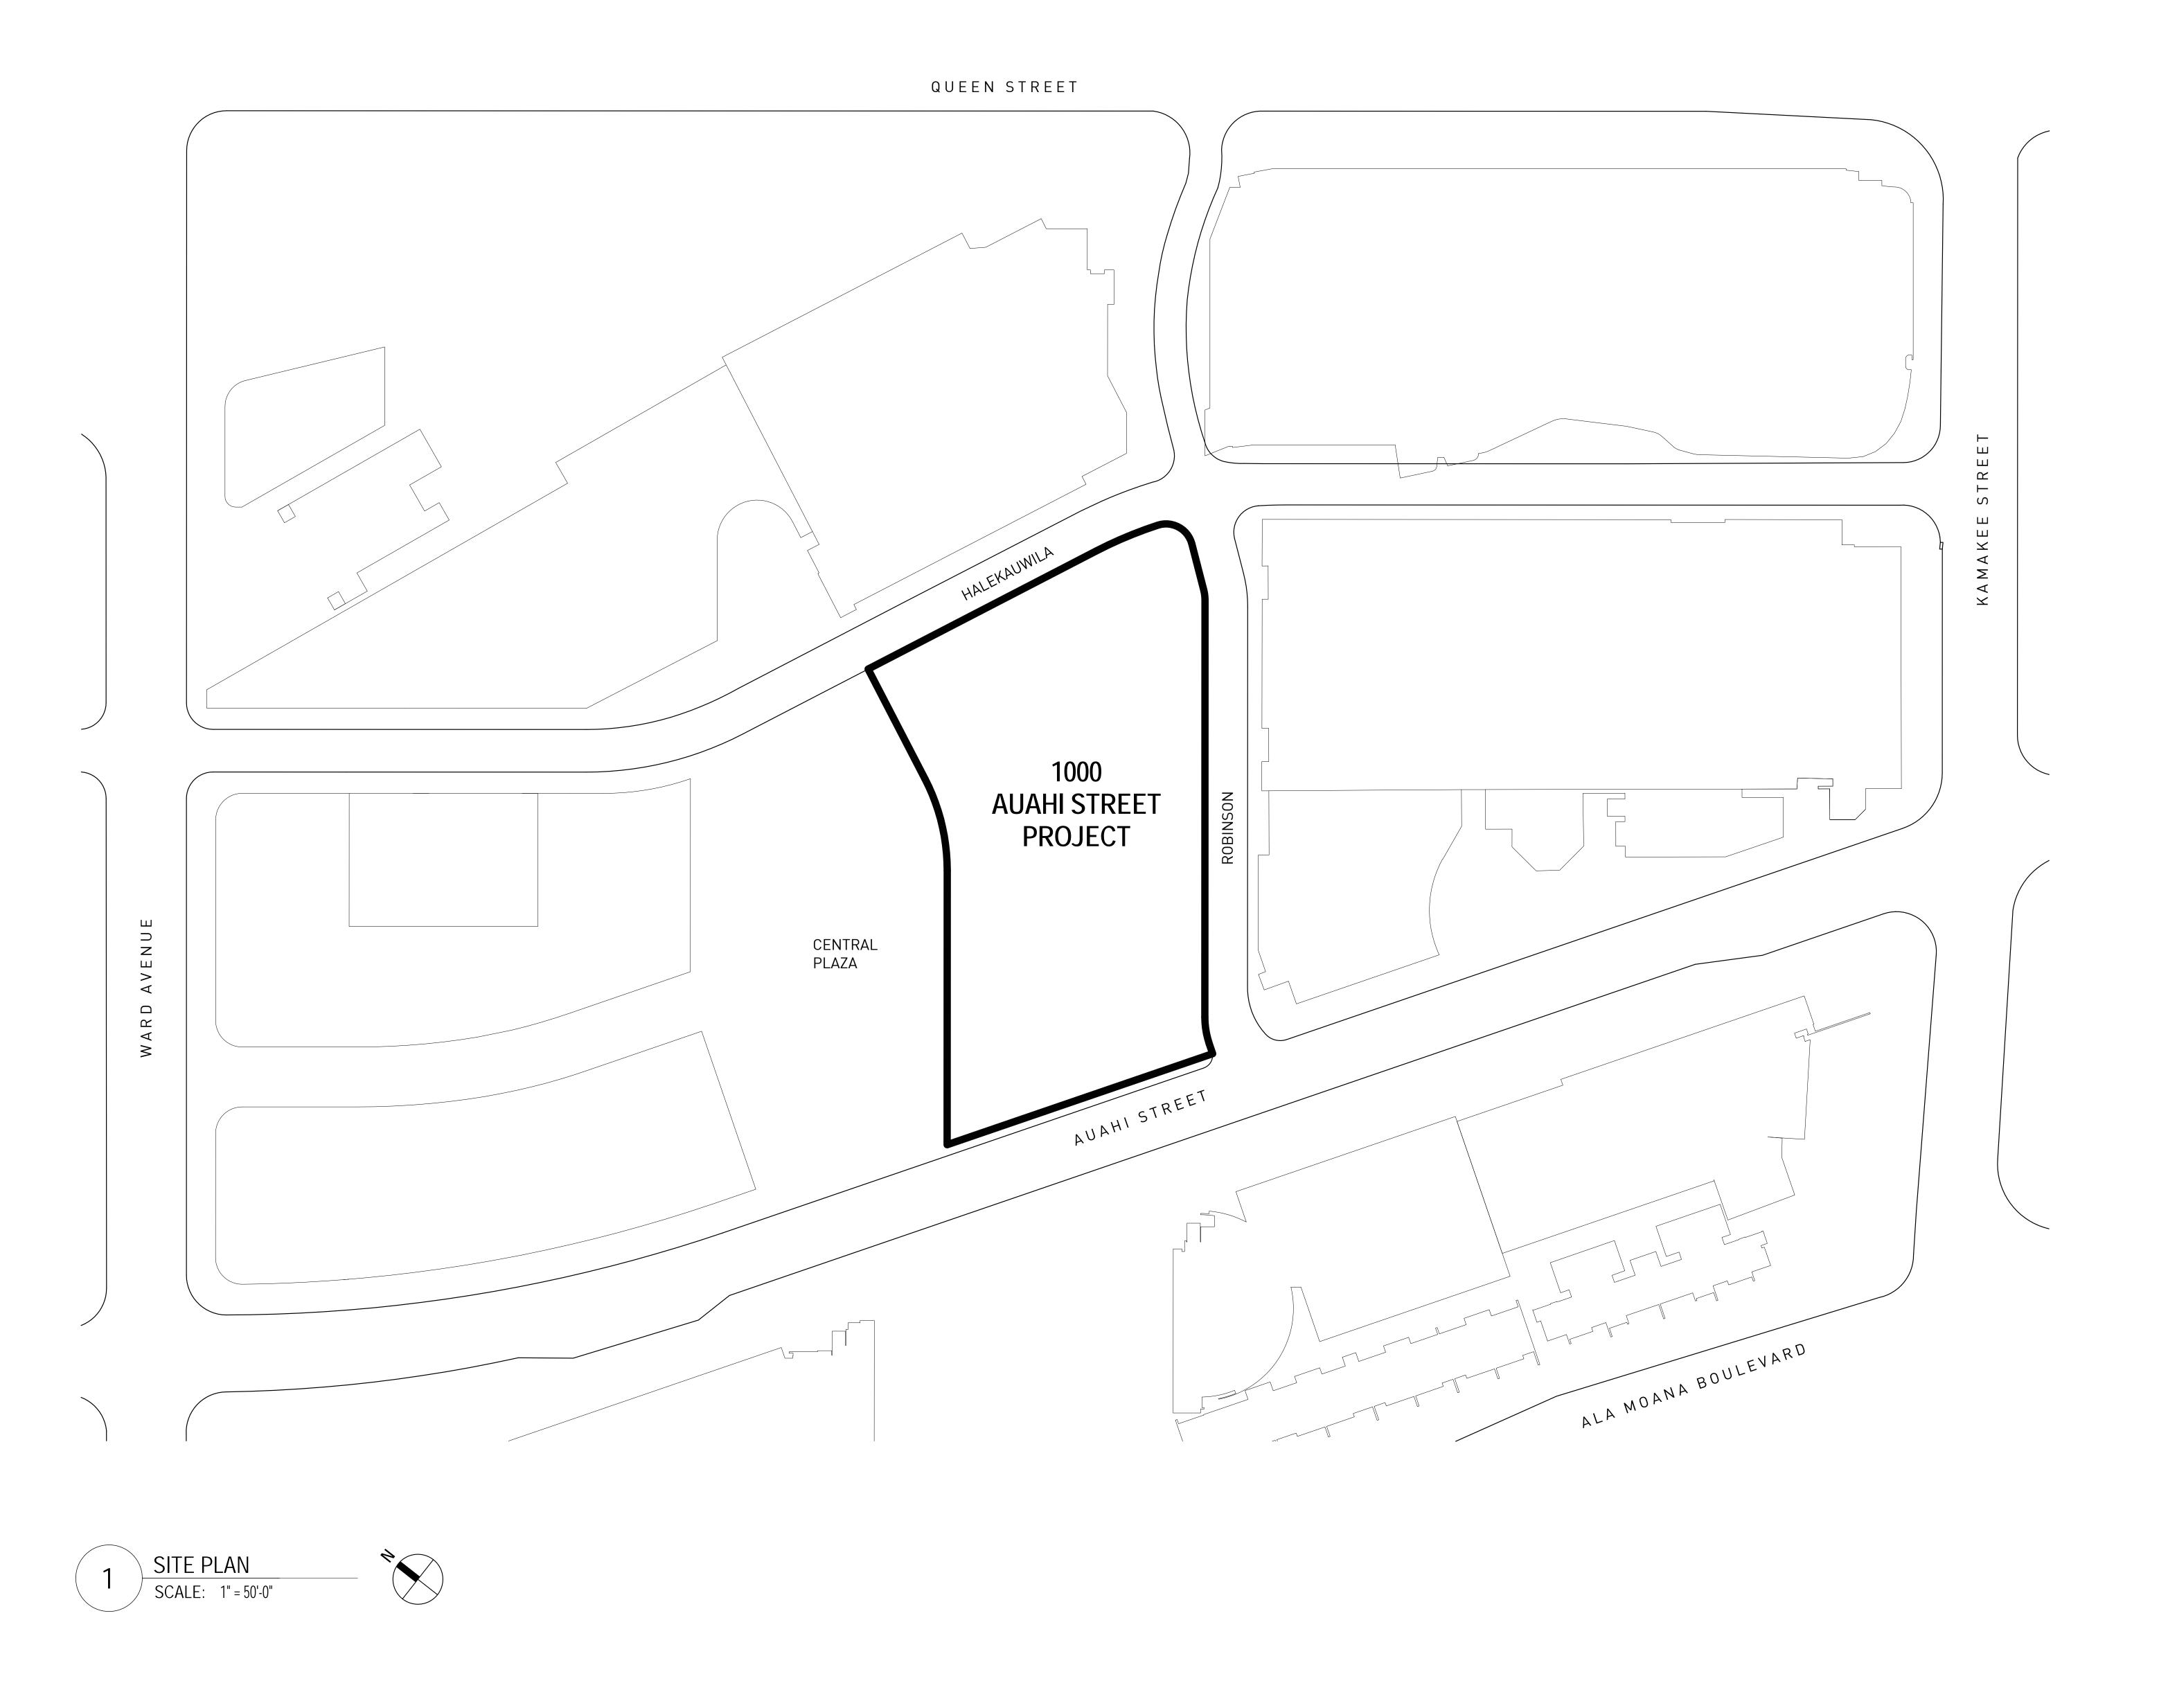

**PROJECT** 

LOCATION

# KOULA

1000 AUAHI STREET HONOLULU, HAWAII 96814 CONDOMINIUM MAP

DEVELOPER: 1000 AUAHI, LLC TMK NO.: 2-3-002: 109 AND 110 POR.