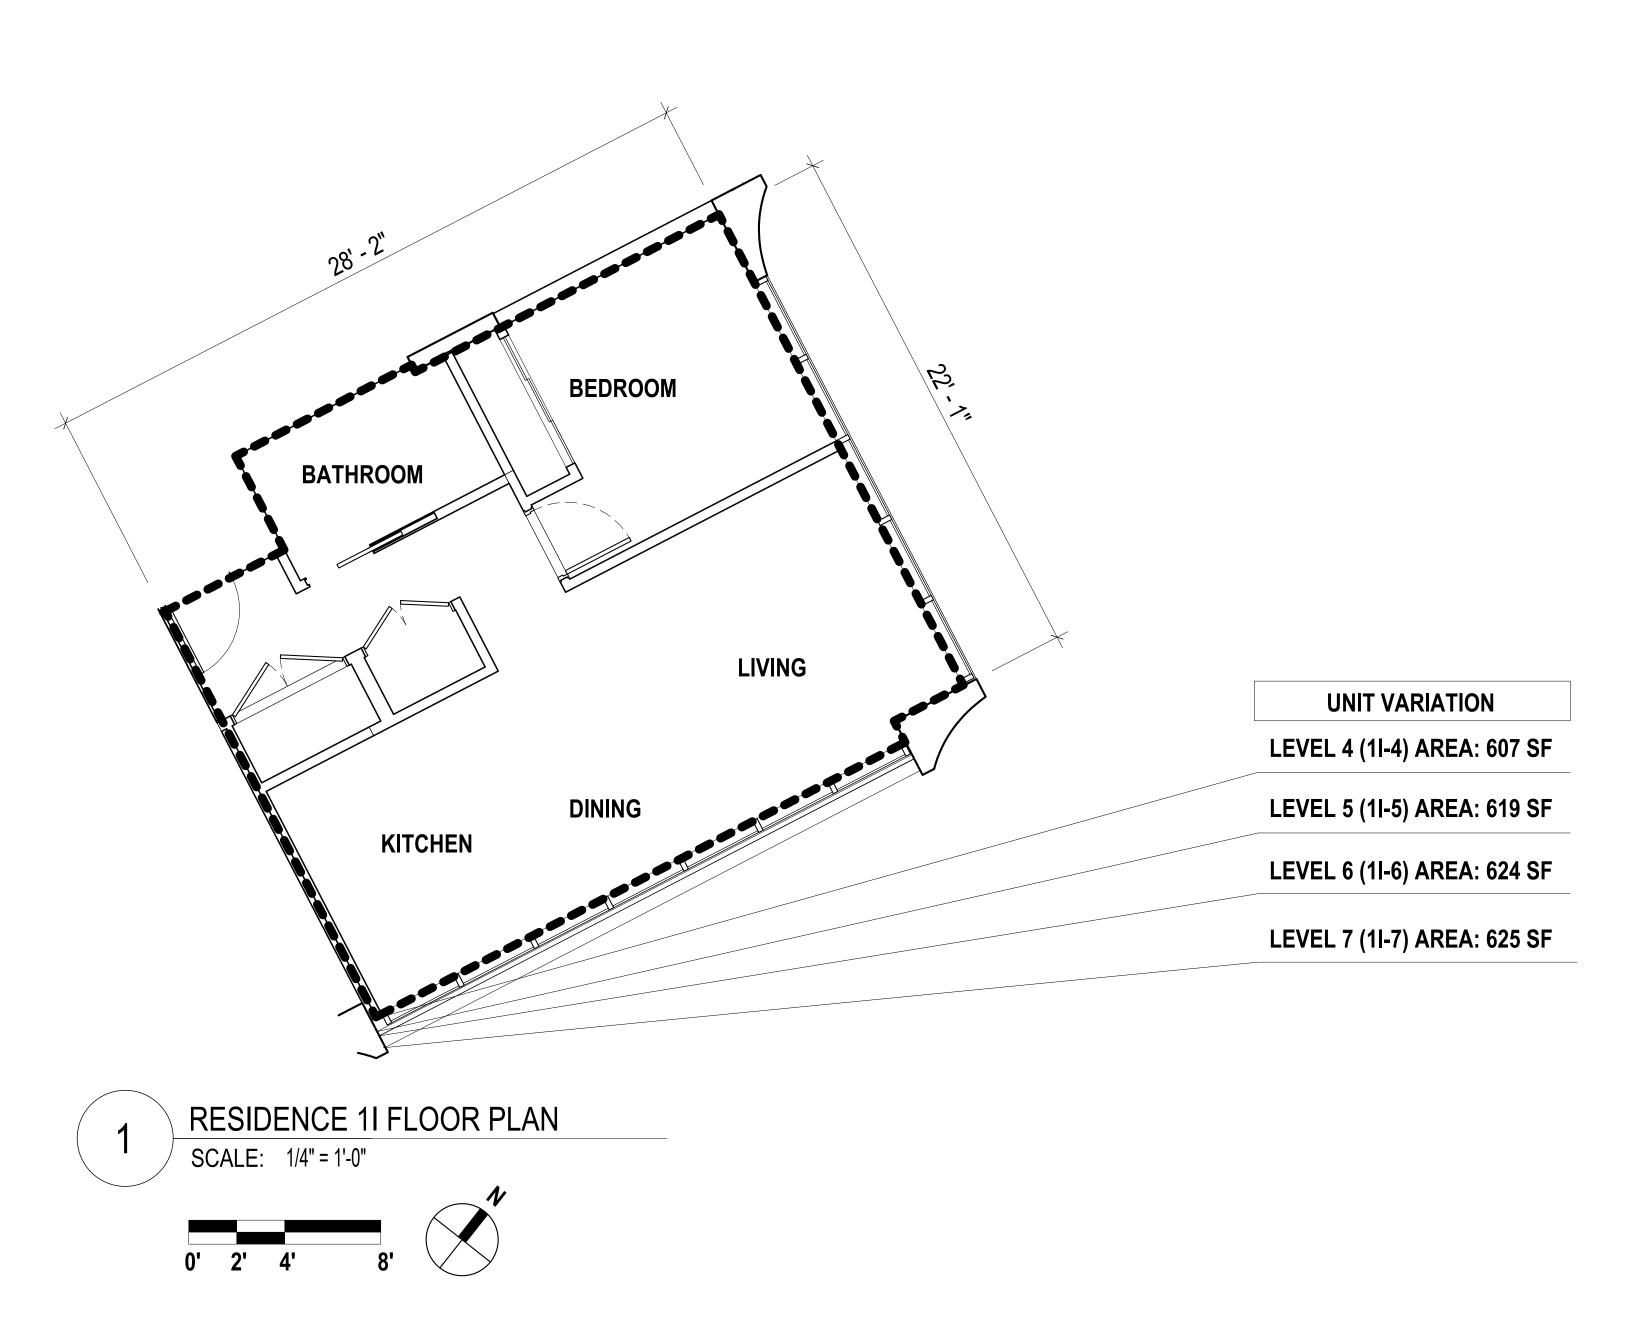

e elevations and floor plans shown are a fair representation of the buildings filed or to be filed with the City and County of Honolulu. Any other matters or items depict or shown herein are intended solely to assist a prospective buyer in visualizing the condominium units and the finished unit may or may not be accurately depicted herein.

### **KOULA**

1000 Auahi Street Honolulu, HI 96814

Owner:

1000 AUAHI, LLC

1240 Ala Moana Boulevard Suite 200 Honolulu, HI 96814

Architect:

### STUDIO / **GANG** / ARCHITECTS

1520 W. Division Street Chicago, IL 60642 T 773.384.1212

50 Broad Street Suite 1003 New York, NY 10004 T 212.579.1514

Project No.: 16029

Date: 03/23/20

© 2018 Studio Gang Architects

Scale: As indicated **Sheet Title:** 

> **RESIDENCE 1H FLOOR PLAN**

**Drawing No.:** 



| UNIT TYPE: 1I  1 BED / 1 BATH  ESTIMATED NET LIVING AREA:  LEVEL 4 (1I-4): 607 SF  LEVEL 5 (1I-5): 619 SF  LEVEL 6 (1I-6): 624 SF  LEVEL 7 (1I-7): 625 SF | UNIT NUMBERS (4)  1I-4: 436 1I-5: 536 1I-6: 636 1I-7: 736 | LEGEND  NET LIVING AREA  LANAI OUTLINE | KEY PLAN  V  V  V  V  V  V  V  V  V  V  V  V  V |
|-----------------------------------------------------------------------------------------------------------------------------------------------------------|-----------------------------------------------------------|----------------------------------------|-------------------------------------------------|
|                                                                                                                                                           |