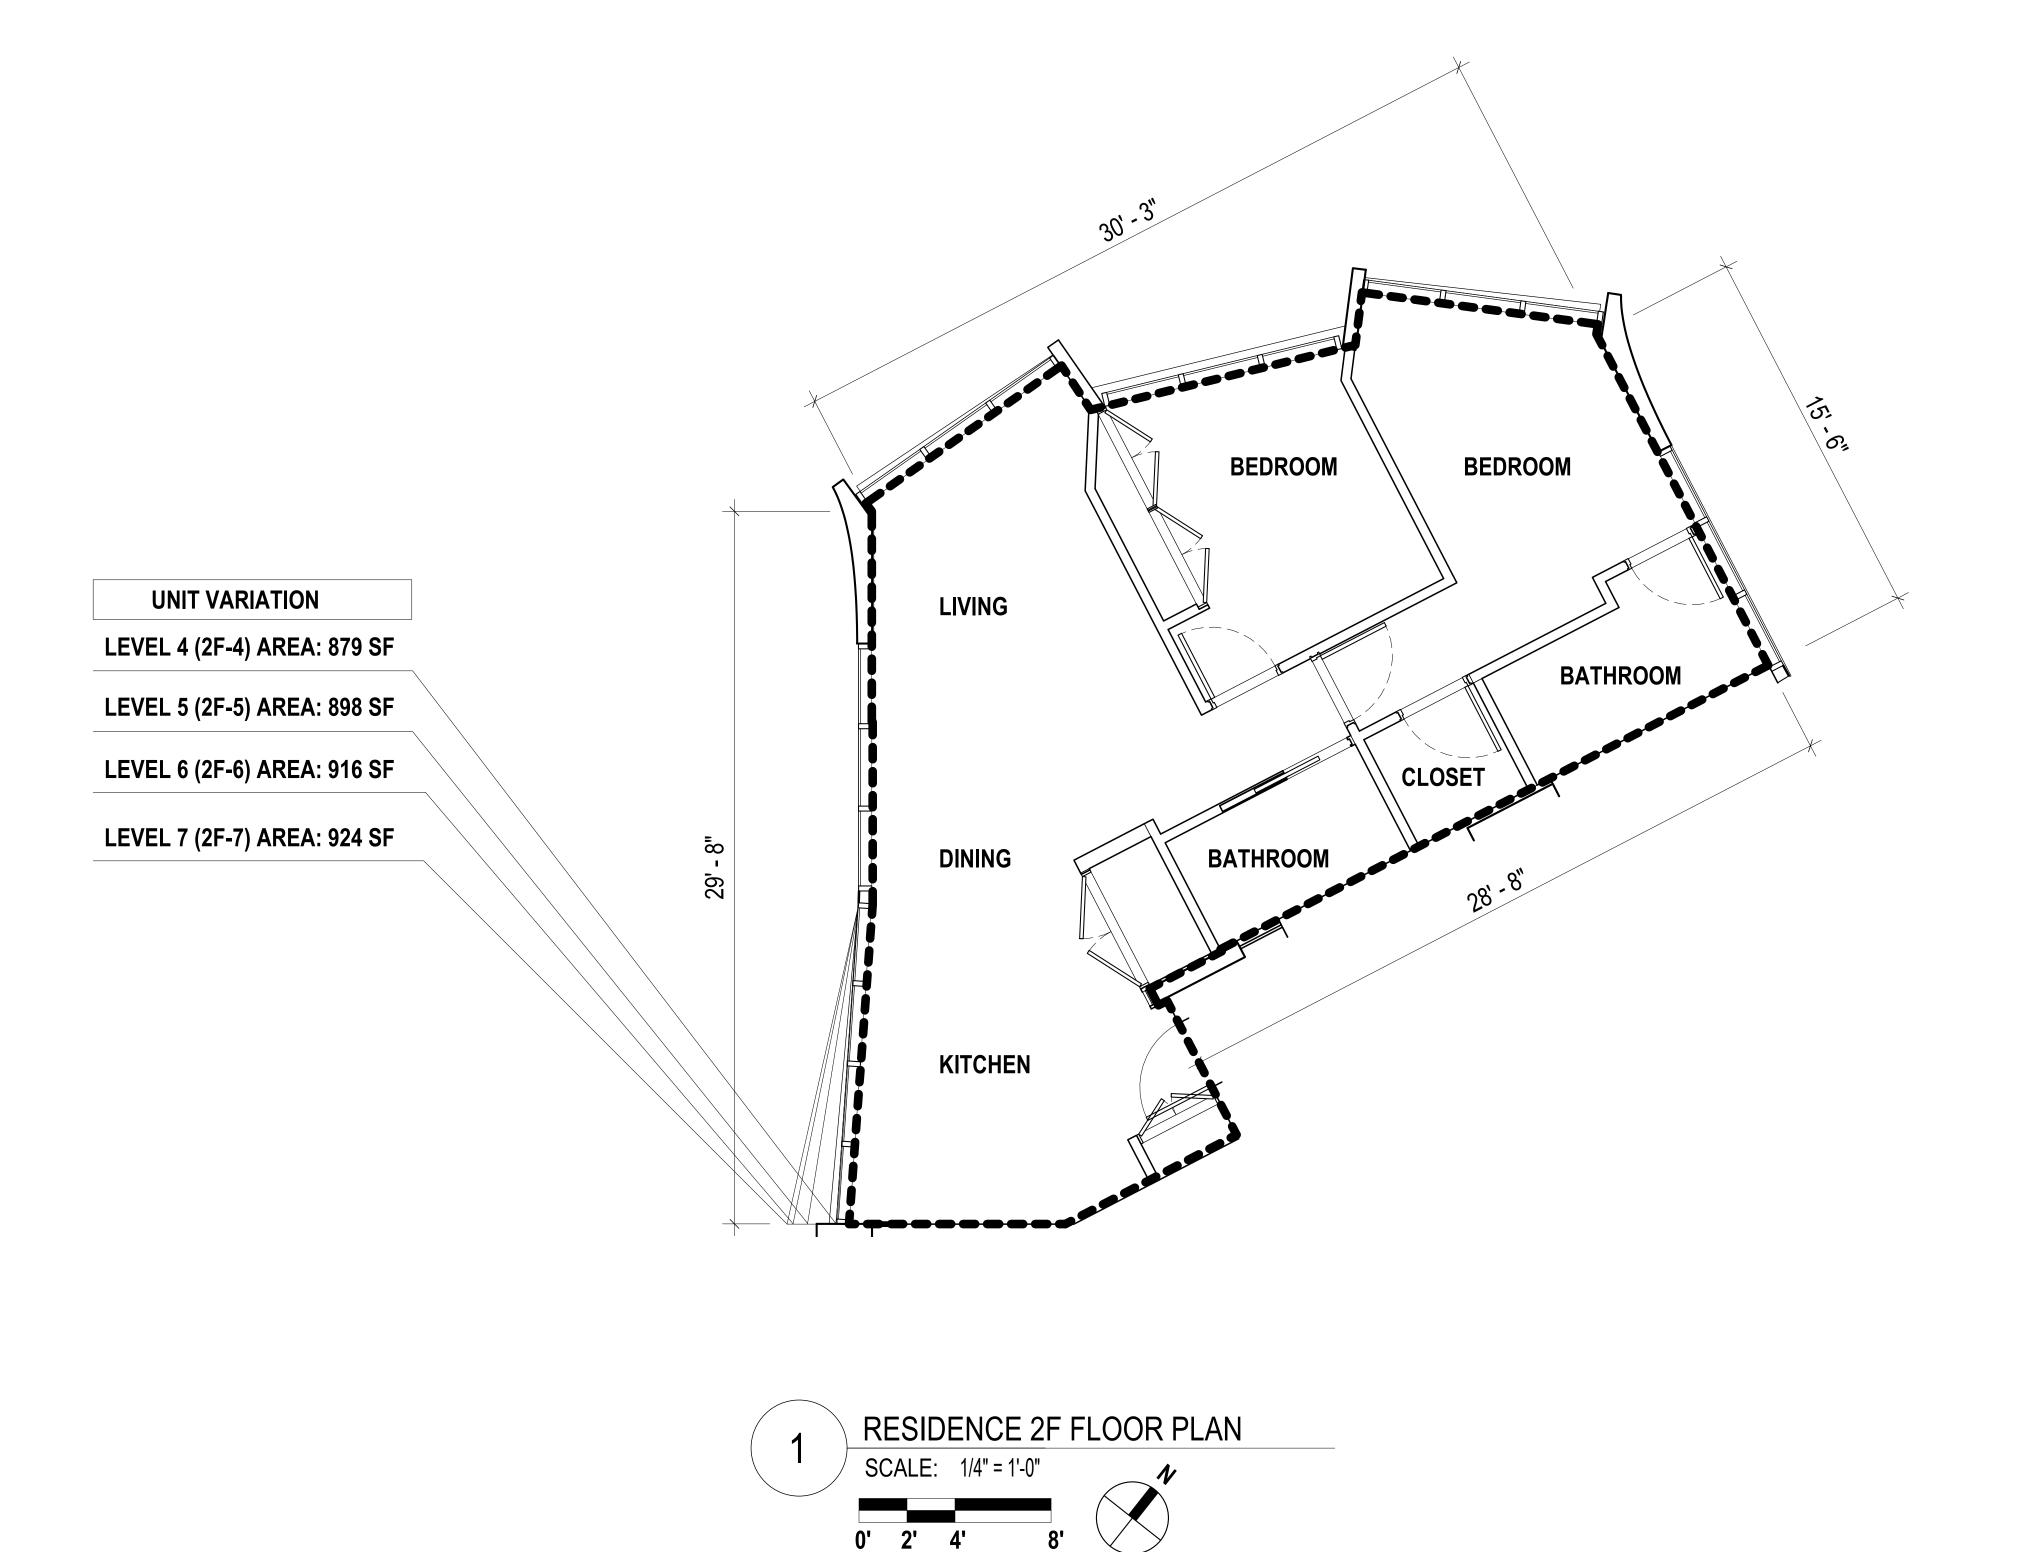

ever. The elevations and floor plans shown are a fair representation of the plans of the buildings filed or to be filed with the City and County of Honolulu. Any other matters or items depict or shown herein are intended solely to assist a prospective buyer in visualizing the condominium units and the finished unit may or may not be accurately depicted herein.

### **KOULA**

1000 Auahi Street Honolulu, HI 96814

Owner:

1000 AUAHI, LLC

1240 Ala Moana Boulevard Suite 200 Honolulu, HI 96814

Architect:

# STUDIO / GANG / ARCHITECTS

1520 W. Division Street Chicago, IL 60642 T 773.384.1212

50 Broad Street Suite 1003 New York, NY 10004 T 212.579.1514

Project No. : 16029

Date: 03/23/20

© 2018 Studio Gang Architects

Scale: As indicated
Sheet Title:

RESIDENCE 2E FLOOR PLAN

Drawing No.:



UNIT TYPE: 2F

2 BED / 2 BATH

ESTIMATED NET LIVING AREA:

LEVEL 4 (2F-4): 879 SF

LEVEL 5 (2F-5): 898 SF

LEVEL 6 (2F-6): 916 SF

LEVEL 7 (2F-7): 924 SF

UNIT NUMBERS (4)

2F-4: 422

2F-5: 522

2F-6: 622

2F-7: 722

LEGEND

NET LIVING AREA

LANAI OUTLINE



LEVELS

2F-4: LEVEL 4

2F-5: LEVEL 5

2F-6: LEVEL 6

2F-7: LEVEL 7

### NOTES:

- 1. All areas and dimensions are approximate and subject to variances.
- 2. The net living area of the unit is measured from the interior finished surface of the perimeter walls of the unit, including the area of interior party walls exclusively within the unit, and excluding areas for shafts, columns and plumbing walls that are attached to the demising walls.

### **DISCLAIMER**:

The condominium map is intended only to show the layout, location, bounda