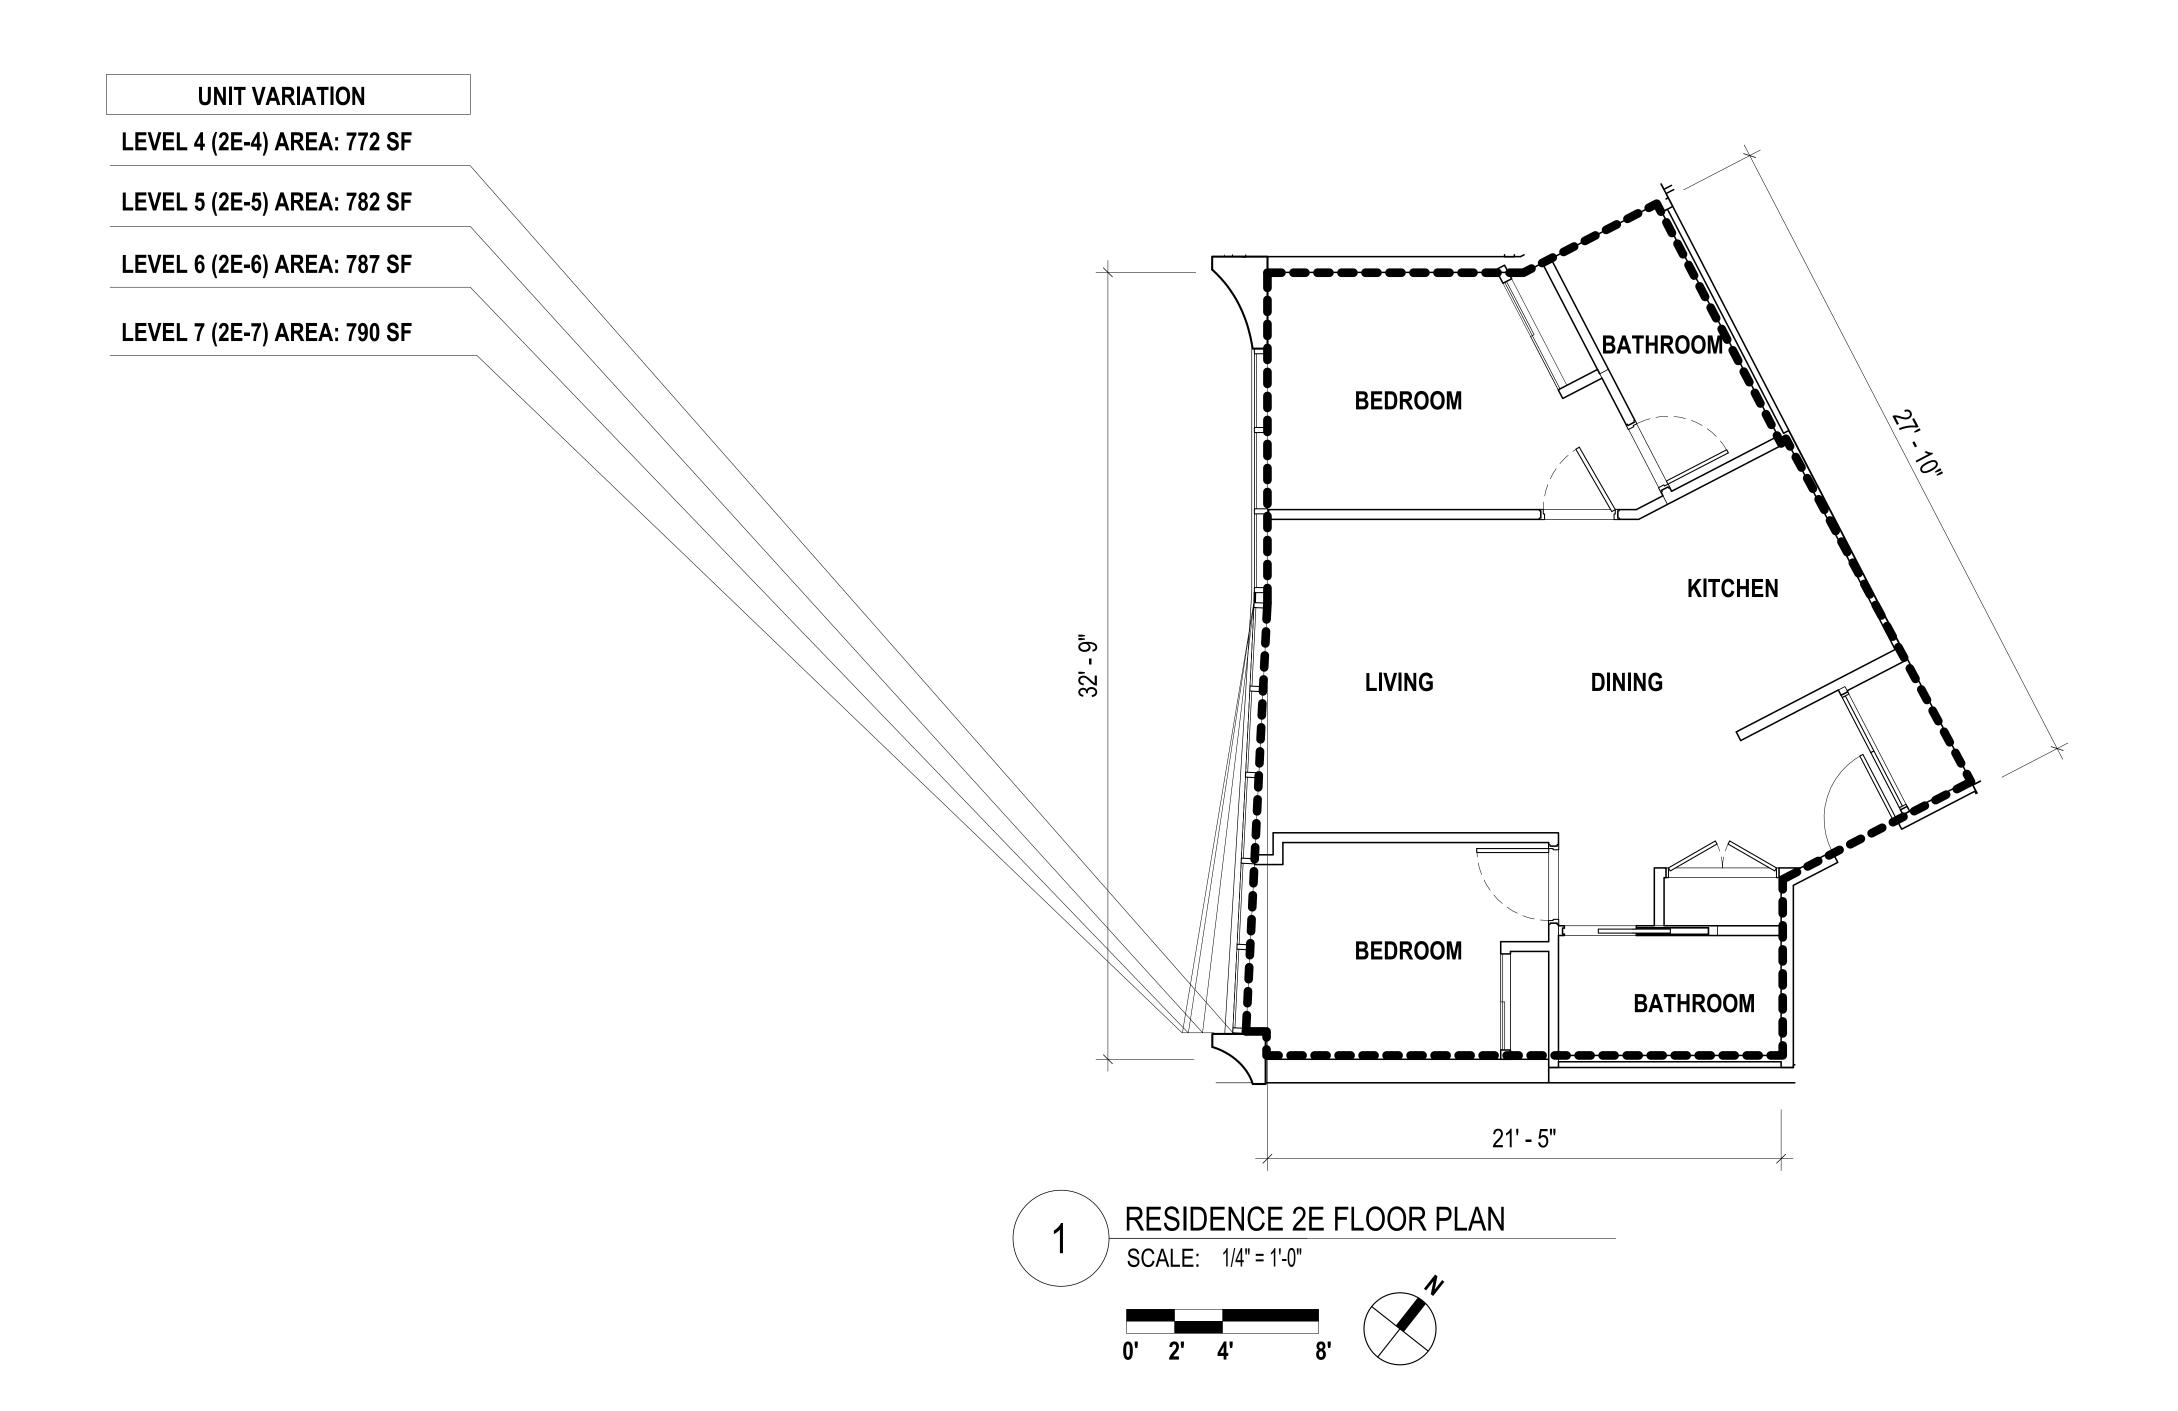

oever. The elevations and floor plans shown are a fair representation of the plans of the buildings filed or to be filed with the City and County of Honolulu. Any other matters or items depict or shown herein are intended solely to assist a prospective buyer in visualizing the condominium units and the finished unit may or may not be accurately depicted herein.

### **KOULA**

1000 Auahi Street Honolulu, HI 96814

Owner:

1000 AUAHI, LLC

1240 Ala Moana Boulevard Suite 200 Honolulu, HI 96814

Architect:

# STUDIO / GANG / ARCHITECTS

1520 W. Division Street Chicago, IL 60642 T 773.384.1212

50 Broad Street Suite 1003 New York, NY 10004 T 212.579.1514

Project No.: 16029

Date: 03/23/20

Scale: As indicated
Sheet Title:

RESIDENCE 2D FLOOR PLAN

Drawing No.:

© 2018 Studio Gang Architects



UNIT TYPE: 2E

2 BED / 2 BATH

ESTIMATED NET LIVING AREA:

LEVEL 4 (2E-4): 772 SF

LEVEL 5 (2E-5): 782 SF

LEVEL 6 (2E-6): 787 SF

LEVEL 7 (2E-7): 790 SF

UNIT NUMBERS (4)

2E-4: 420
2E-5: 520
2E-6: 620
2E-7: 720



LEVELS

2E-4: LEVEL 4

2E-5: LEVEL 5

2E-6: LEVEL 6

2E-7: LEVEL 7

### NOTES:

■■■ NET LIVING AREA

— · — LANAI OUTLINE

- 1. All areas and dimensions are approximate and subject to variances.
- 2. The net living area of the unit is measured from the interior finished surface of the perimeter walls of the unit, including the area of interior party walls exclusively within the unit, and excluding areas for shafts, columns and plumbing walls that are attached to the demising walls.

### **DISCLAIMER**:

The condominium map is intended only to show the layout, location, boundar