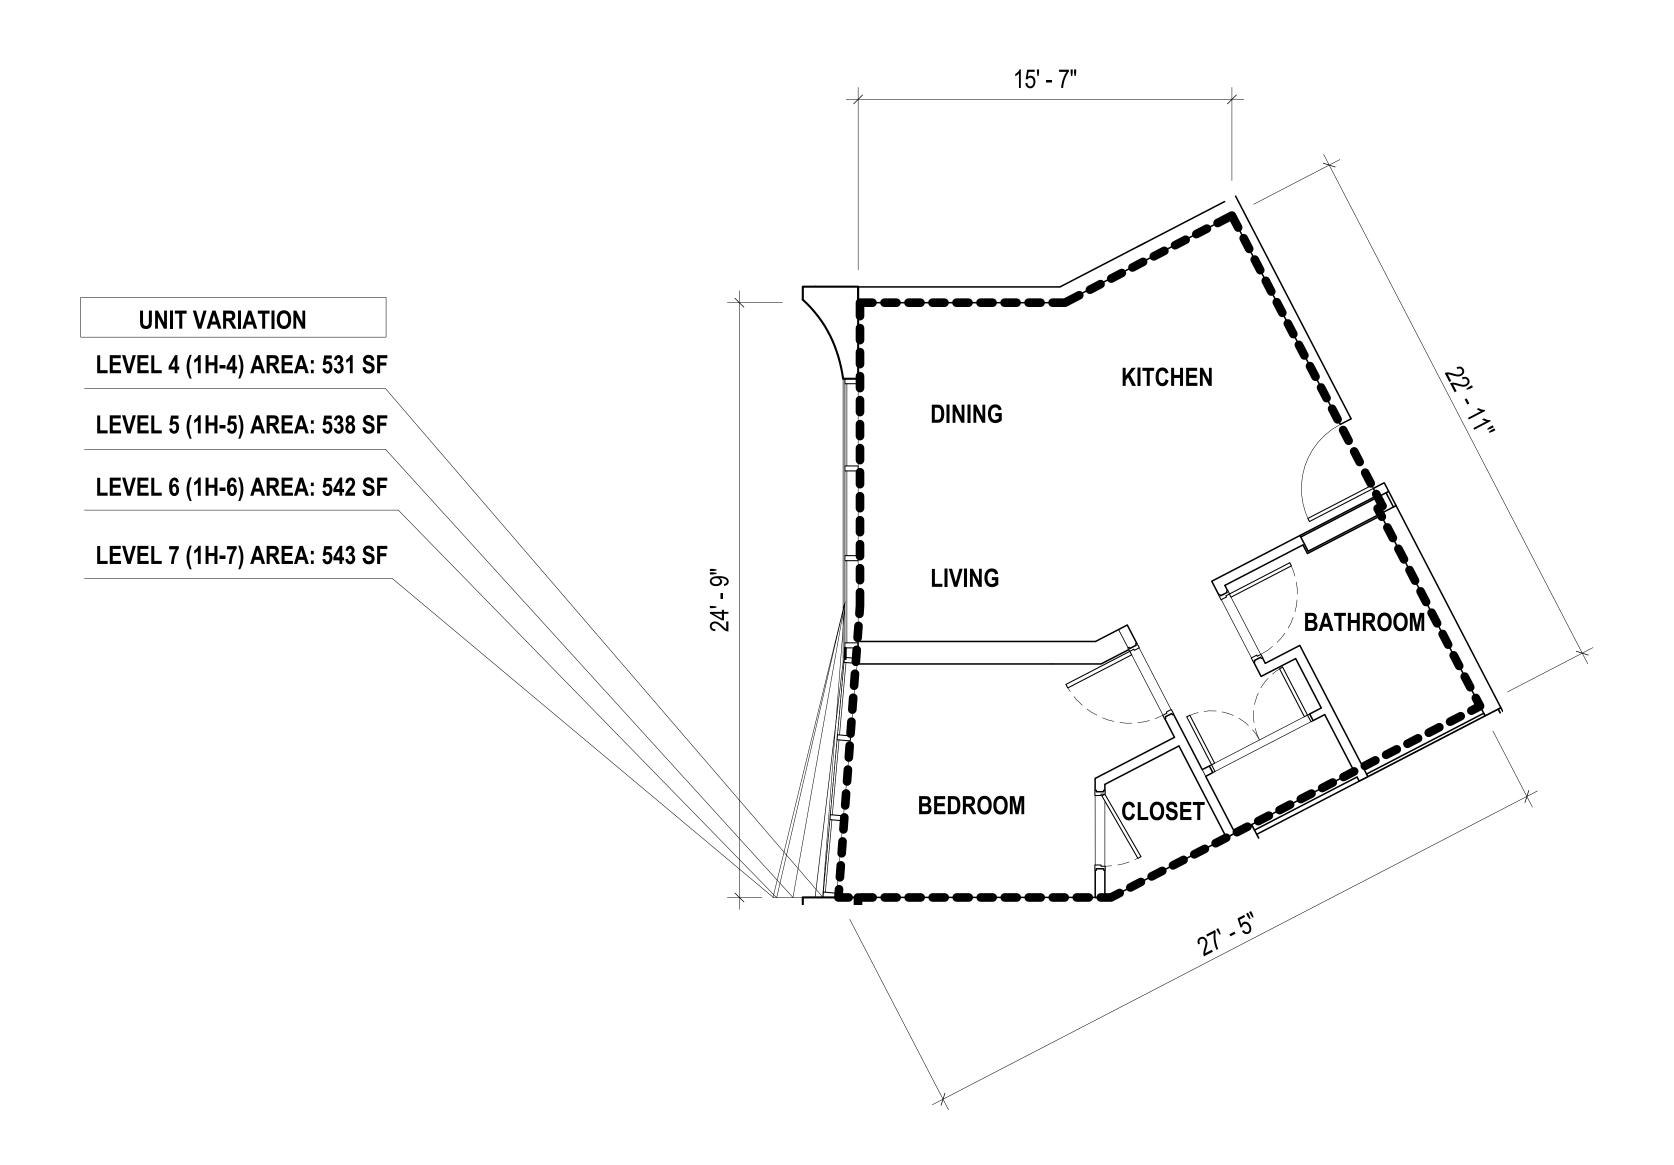

levations and floor plans shown are a fair representation of the buildings filed or to be filed with the City and County of Honolulu. Any other matters or items depict or shown herein are intended solely to assist a prospective buyer in visualizing the condominium units and the finished unit may or may not be accurately depicted herein.

### **KOULA**

1000 Auahi Street Honolulu, HI 96814

Owner:

1000 AUAHI, LLC

Architect:

**GANG** 

STUDIO /

/ ARCHITECTS

1520 W. Division Street

Chicago, IL 60642

T 773.384.1212

50 Broad Street

T 212.579.1514

New York, NY 10004

Suite 1003

1240 Ala Moana Boulevard Suite 200 Honolulu, HI 96814

Project No.: 16029 Date: 03/23/20

Scale: As indicated

**Sheet Title:** 

© 2018 Studio Gang Architects

**RESIDENCE 1G FLOOR PLAN** 

**Drawing No.:** 





**UNIT TYPE: 1H** 

1 BED / 1 BATH

**ESTIMATED NET LIVING AREA:** 

LEVEL 4 (1H-4): 531 SF LEVEL 5 (1H-5): 538 SF LEVEL 6 (1H-6): 542 SF

LEVEL 7 (1H-7): 543 SF

**UNIT NUMBERS (4)** 

1H-4: 421 1H-5: 521

1H-6: 621 1H-7: 721 **LEGEND** 

KEY PLAN ●●● NET LIVING AREA **— · —** LANAI OUTLINE

**LEVELS** 

1H-4: LEVEL 4 1H-5: LEVEL 5

1H-6: LEVEL 6 1H-7: LEVEL 7

### NOTES:

- 1. All areas and dimensions are approximate and subject to variances. 2. The net living area of the unit is measured from the interior finished surface of the
- perimeter walls of the unit, including the area of interior party walls exclusively within the unit, and excluding areas for shafts, columns and plumbing walls that are attached to the demising walls.

### **DISCLAIMER**:

The condominium map is intended o