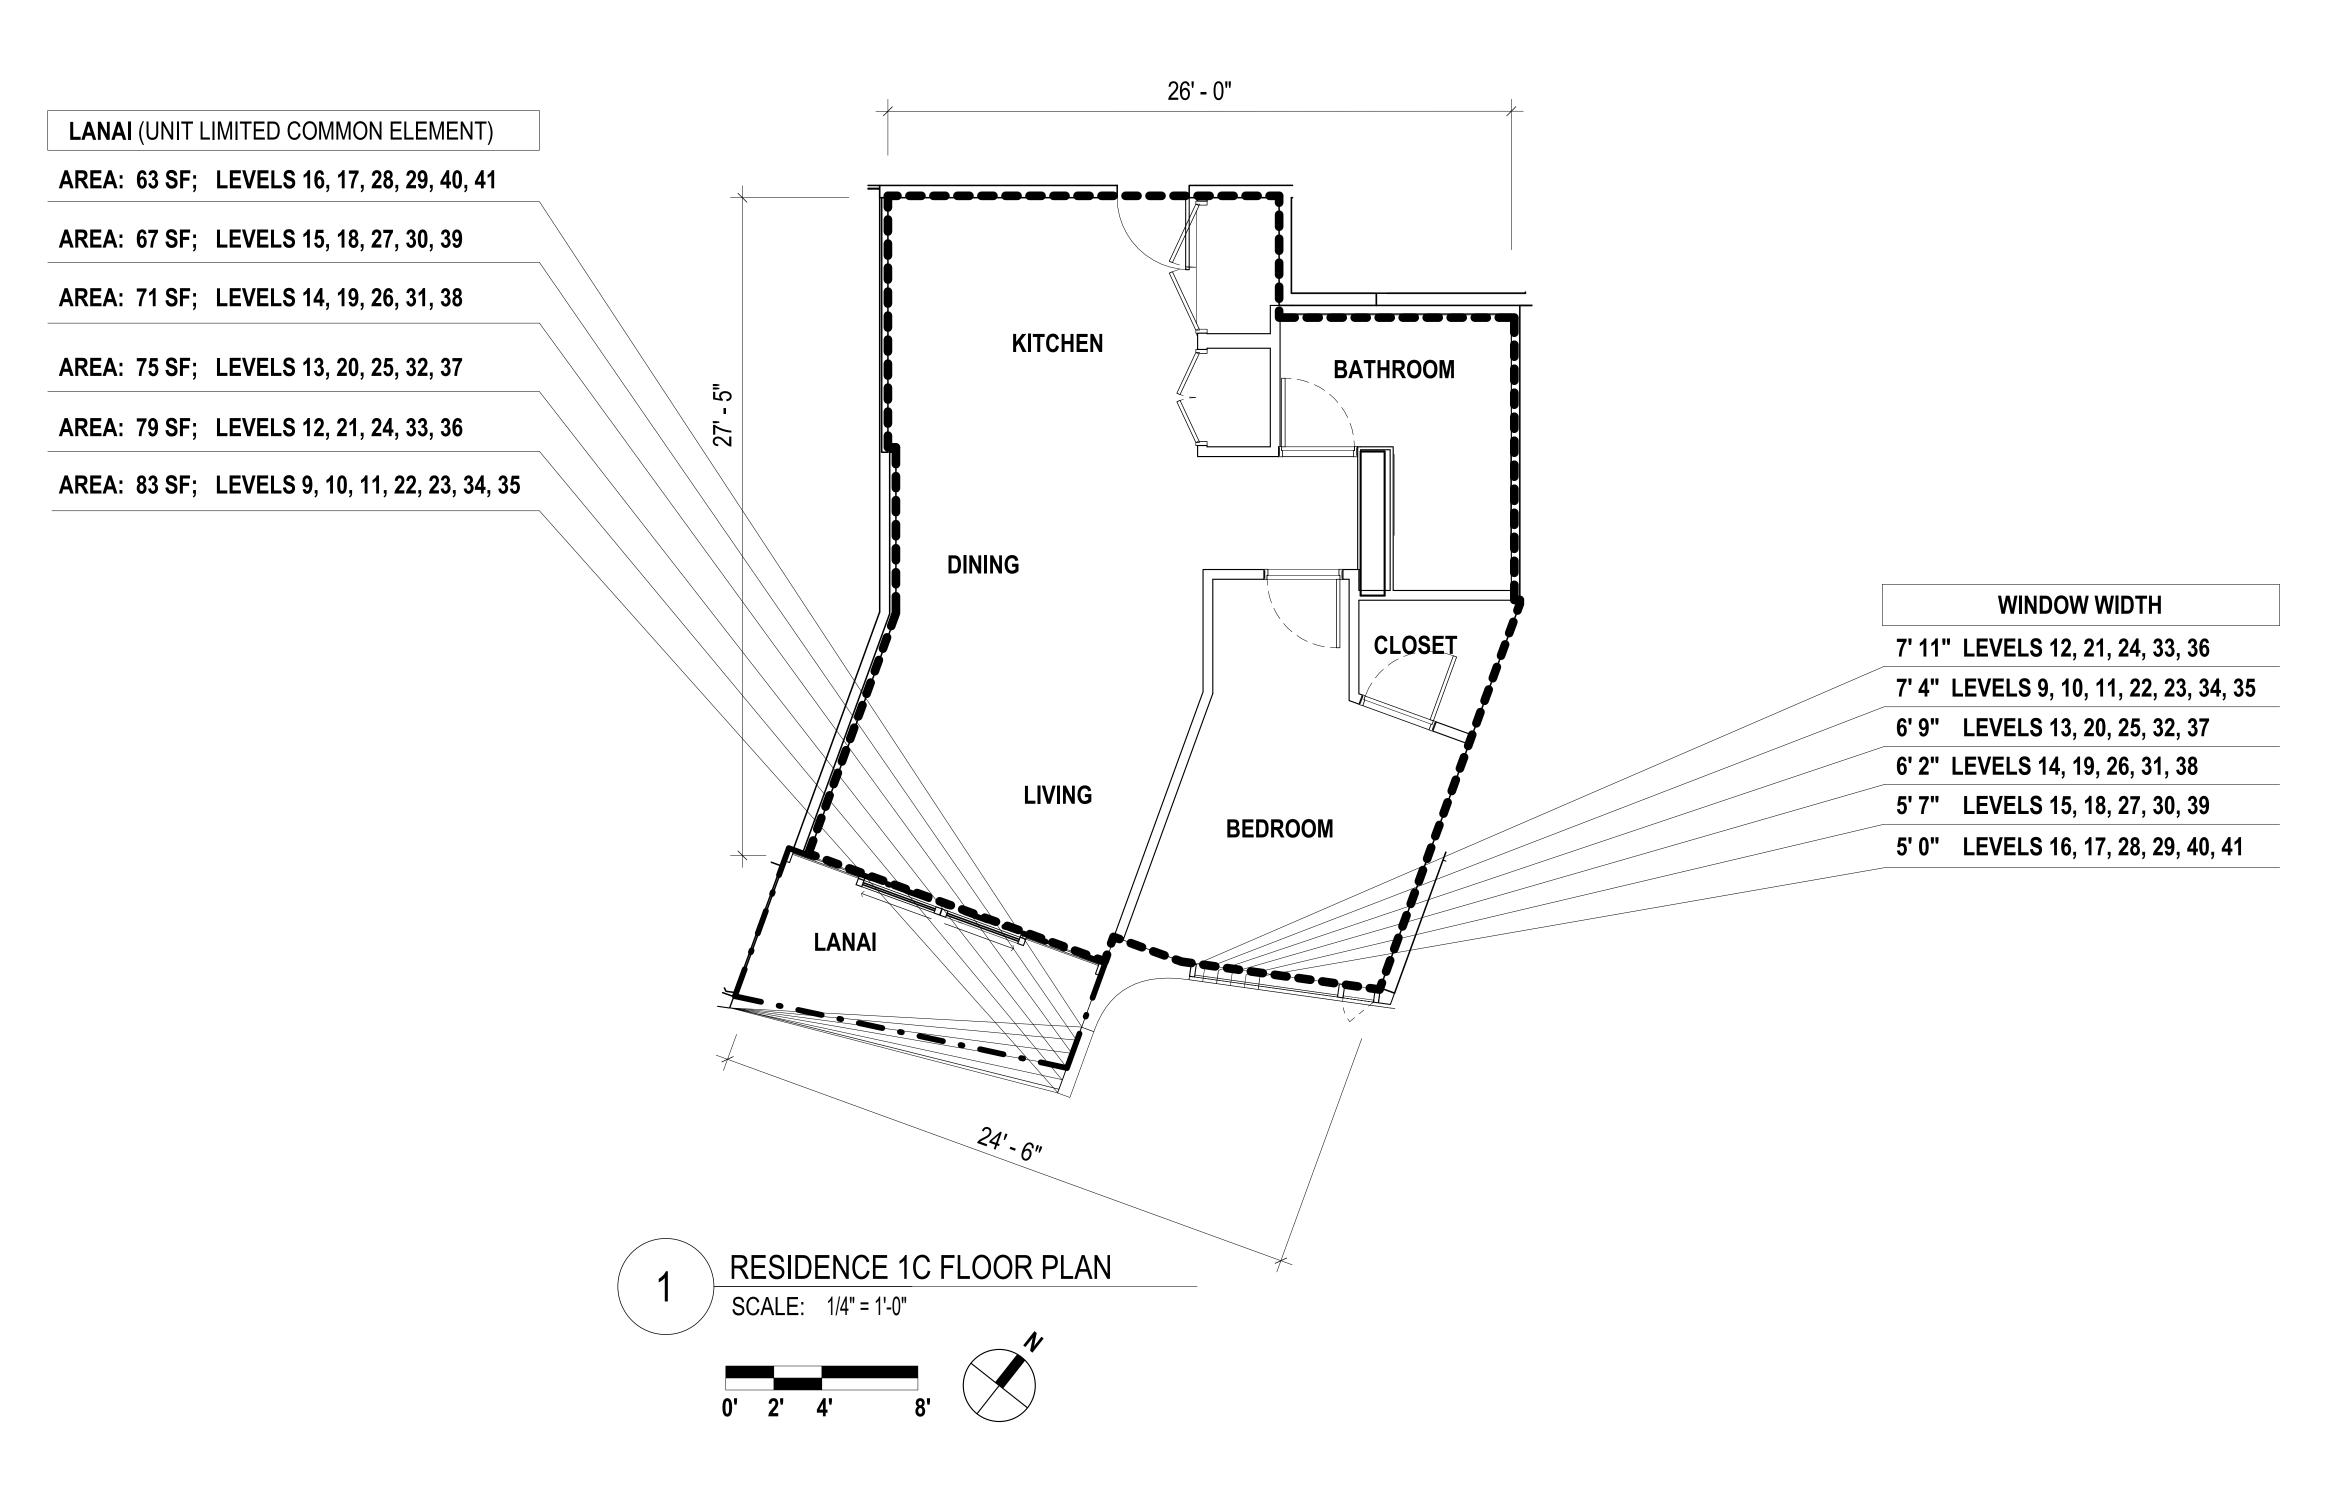

r. The elevations and floor plans shown are a fair representation of the buildings filed or to be filed with the City and County of Honolulu. Any other matters or items depict or shown herein are intended solely to assist a prospective buyer in visualizing the condominium units and the finished unit may or may not be accurately depicted herein.

### **KOULA**

1000 Auahi Street Honolulu, HI 96814

Owner:

1000 AUAHI, LLC

1240 Ala Moana Boulevard Suite 200 Honolulu, HI 96814

Architect:

STUDIO / **GANG** / ARCHITECTS

1520 W. Division Street Chicago, IL 60642 T 773.384.1212

50 Broad Street Suite 1003 New York, NY 10004 T 212.579.1514

Project No.: 16029

Date: 03/23/20

Scale: As indicated **Sheet Title:** 

© 2018 Studio Gang Architects

**RESIDENCE 1B FLOOR PLAN** 

**Drawing No.:** 



**UNIT TYPE: 1C** 1 BED / 1 BATH

**ESTIMATED NET LIVING AREA: 758 SF** 

**UNIT NUMBERS (33)** 

3902, 4002, 4102

902, 1002, 1102, 1202, 1302, 1402, 1502, 1602, 1702, 1802, 1902, 2002, 2102, 2202, 2302, 2402, 2502, 2602, 2702, 2802, 2902, 3002, 3102, 3203, 3302, 3402, 3502, 3602, 3702, 3802, **LEGEND** 

■■■ NET LIVING AREA — · — LANAI OUTLINE

**KEY PLAN** 

**LEVELS** 

9, 10, 11, 12, 13, 14, 15, 16, 17, 18, 19, 20, 21, 22, 23, 24, 25, 26, 27, 28, 29, 30, 31, 32, 33, 34, 35, 36, 37, 38, 39, 40, 41

NOTES:

- 1. All areas and dimensions are approximate and subject to variances.
- 2. The net living area of the unit is measured from the interior finished surface of the perimeter walls of the unit, including the area of interior party walls exclusively within the unit, and excluding area