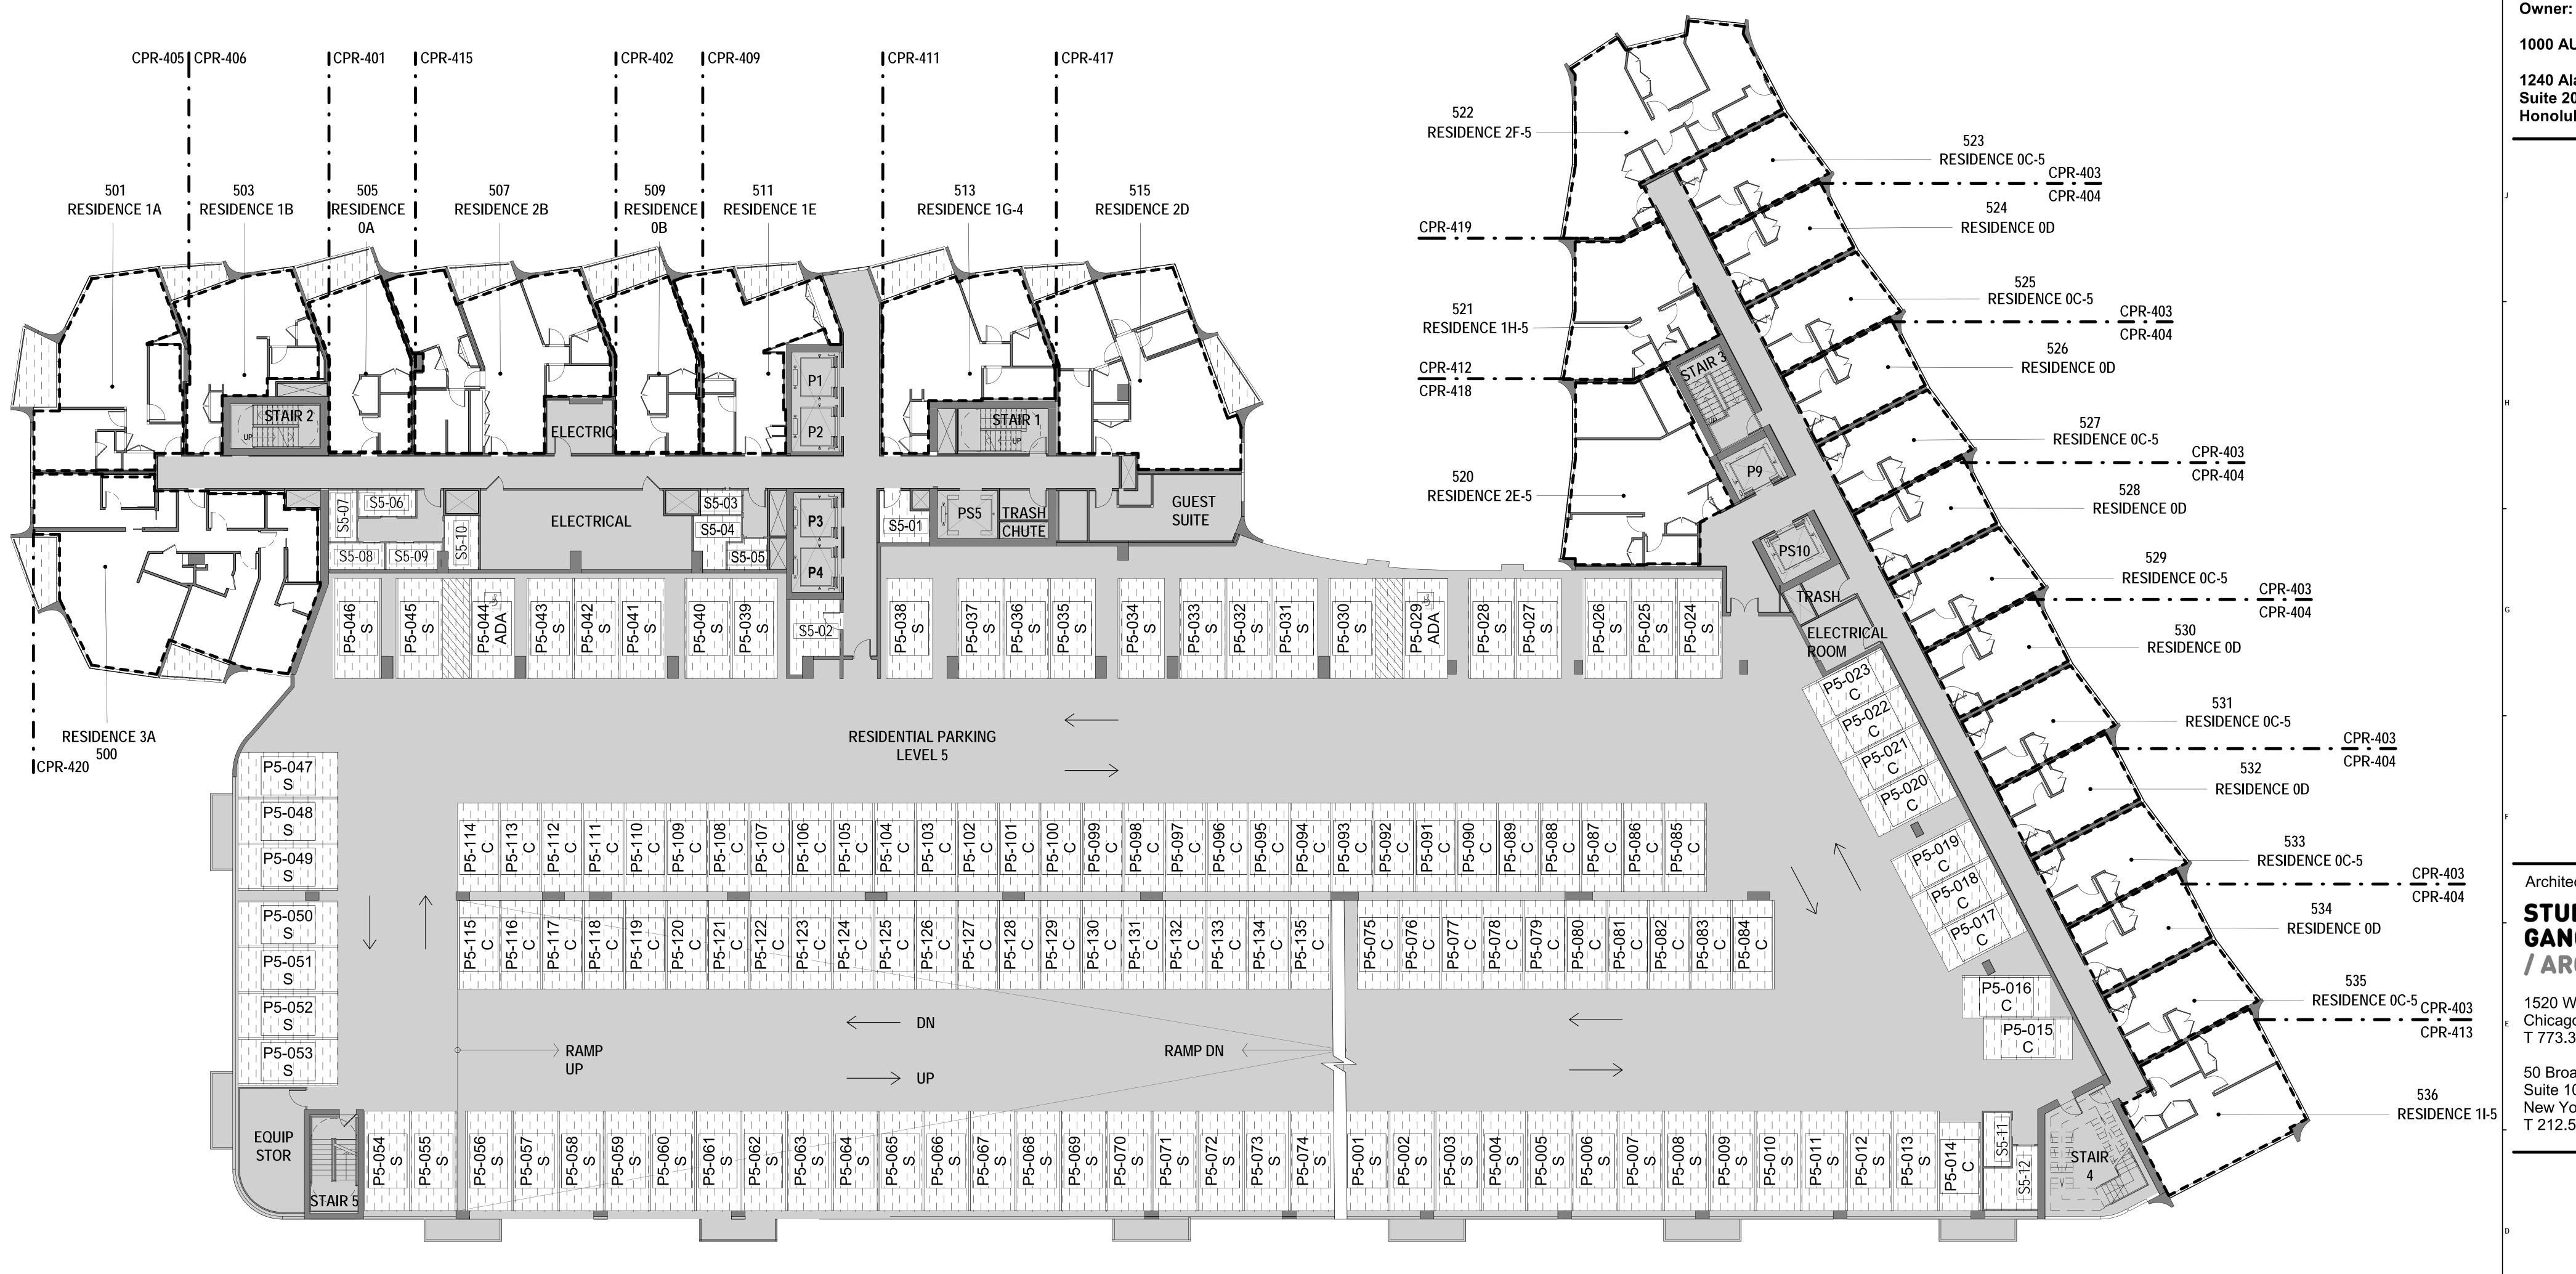

wn herein are intended solely to assist a prospective buyer in visualizing the condominium units and the finished unit may or may not be accurately depicted herein.

**UNIT LIMITED** 

**COMMON ELEMENT** 

RESIDENTIAL UNIT (NO HATCH)

STANDARD

**LEVEL 4 TOTAL: 135** 

**RESIDENCE TYPE NOTE:** 

SEE CPR-407, 414, 408, 410, 416

FOR RESIDENCE TYPES 1C, 2A, 1D, 1F, 2C

### **KOULA**

1000 Auahi Street Honolulu, HI 96814

1000 AUAHI, LLC

1240 Ala Moana Boulevard Suite 200 Honolulu, HI 96814

### STUDIO / **GANG** / ARCHITECTS

1520 W. Division Street Chicago, IL 60642 T 773.384.1212

50 Broad Street Suite 1003 New York, NY 10004 T 212.579.1514

Project No.: **16029** 

Date: 03/23/20

Scale: **As indicated** Sheet Title:

**LEVEL 4 FLOOR PLAN** 

Drawing No.:

© 2018 Studio Gang Architects





### **PARKING LEGEND**

| P#-###<br>S | STANDARD<br>STALL | P#-### 🇳        | ACCESSIBLE STALL     |
|-------------|-------------------|-----------------|----------------------|
|             |                   |                 | AISLE                |
| P#-###<br>C | COMPACT<br>STALL  | P#-###<br>A-VAN | VAN ACCESSIBLE STALL |
|             |                   | 101             | AISLE                |

### **PARKING TYPE** COUNT COMPACT STANDARD **LEVEL 5 TOTAL: 135**





**RESIDENCE TYPE NOTE:** SEE CPR-407, 414, 408, 410, 416 FOR RESIDENCE TYPES 1C, 2A, 1D, 1F, 2C

### NOTE:

ALL AREAS AND DIMENSIONS ARE APPROXIMATE AND SUBJECT TO VARIENCES

### **DISCLAIMER**:

The condominium map is intended only to show the layout, location, boundaries, unit numbers and dimensions of the Proj