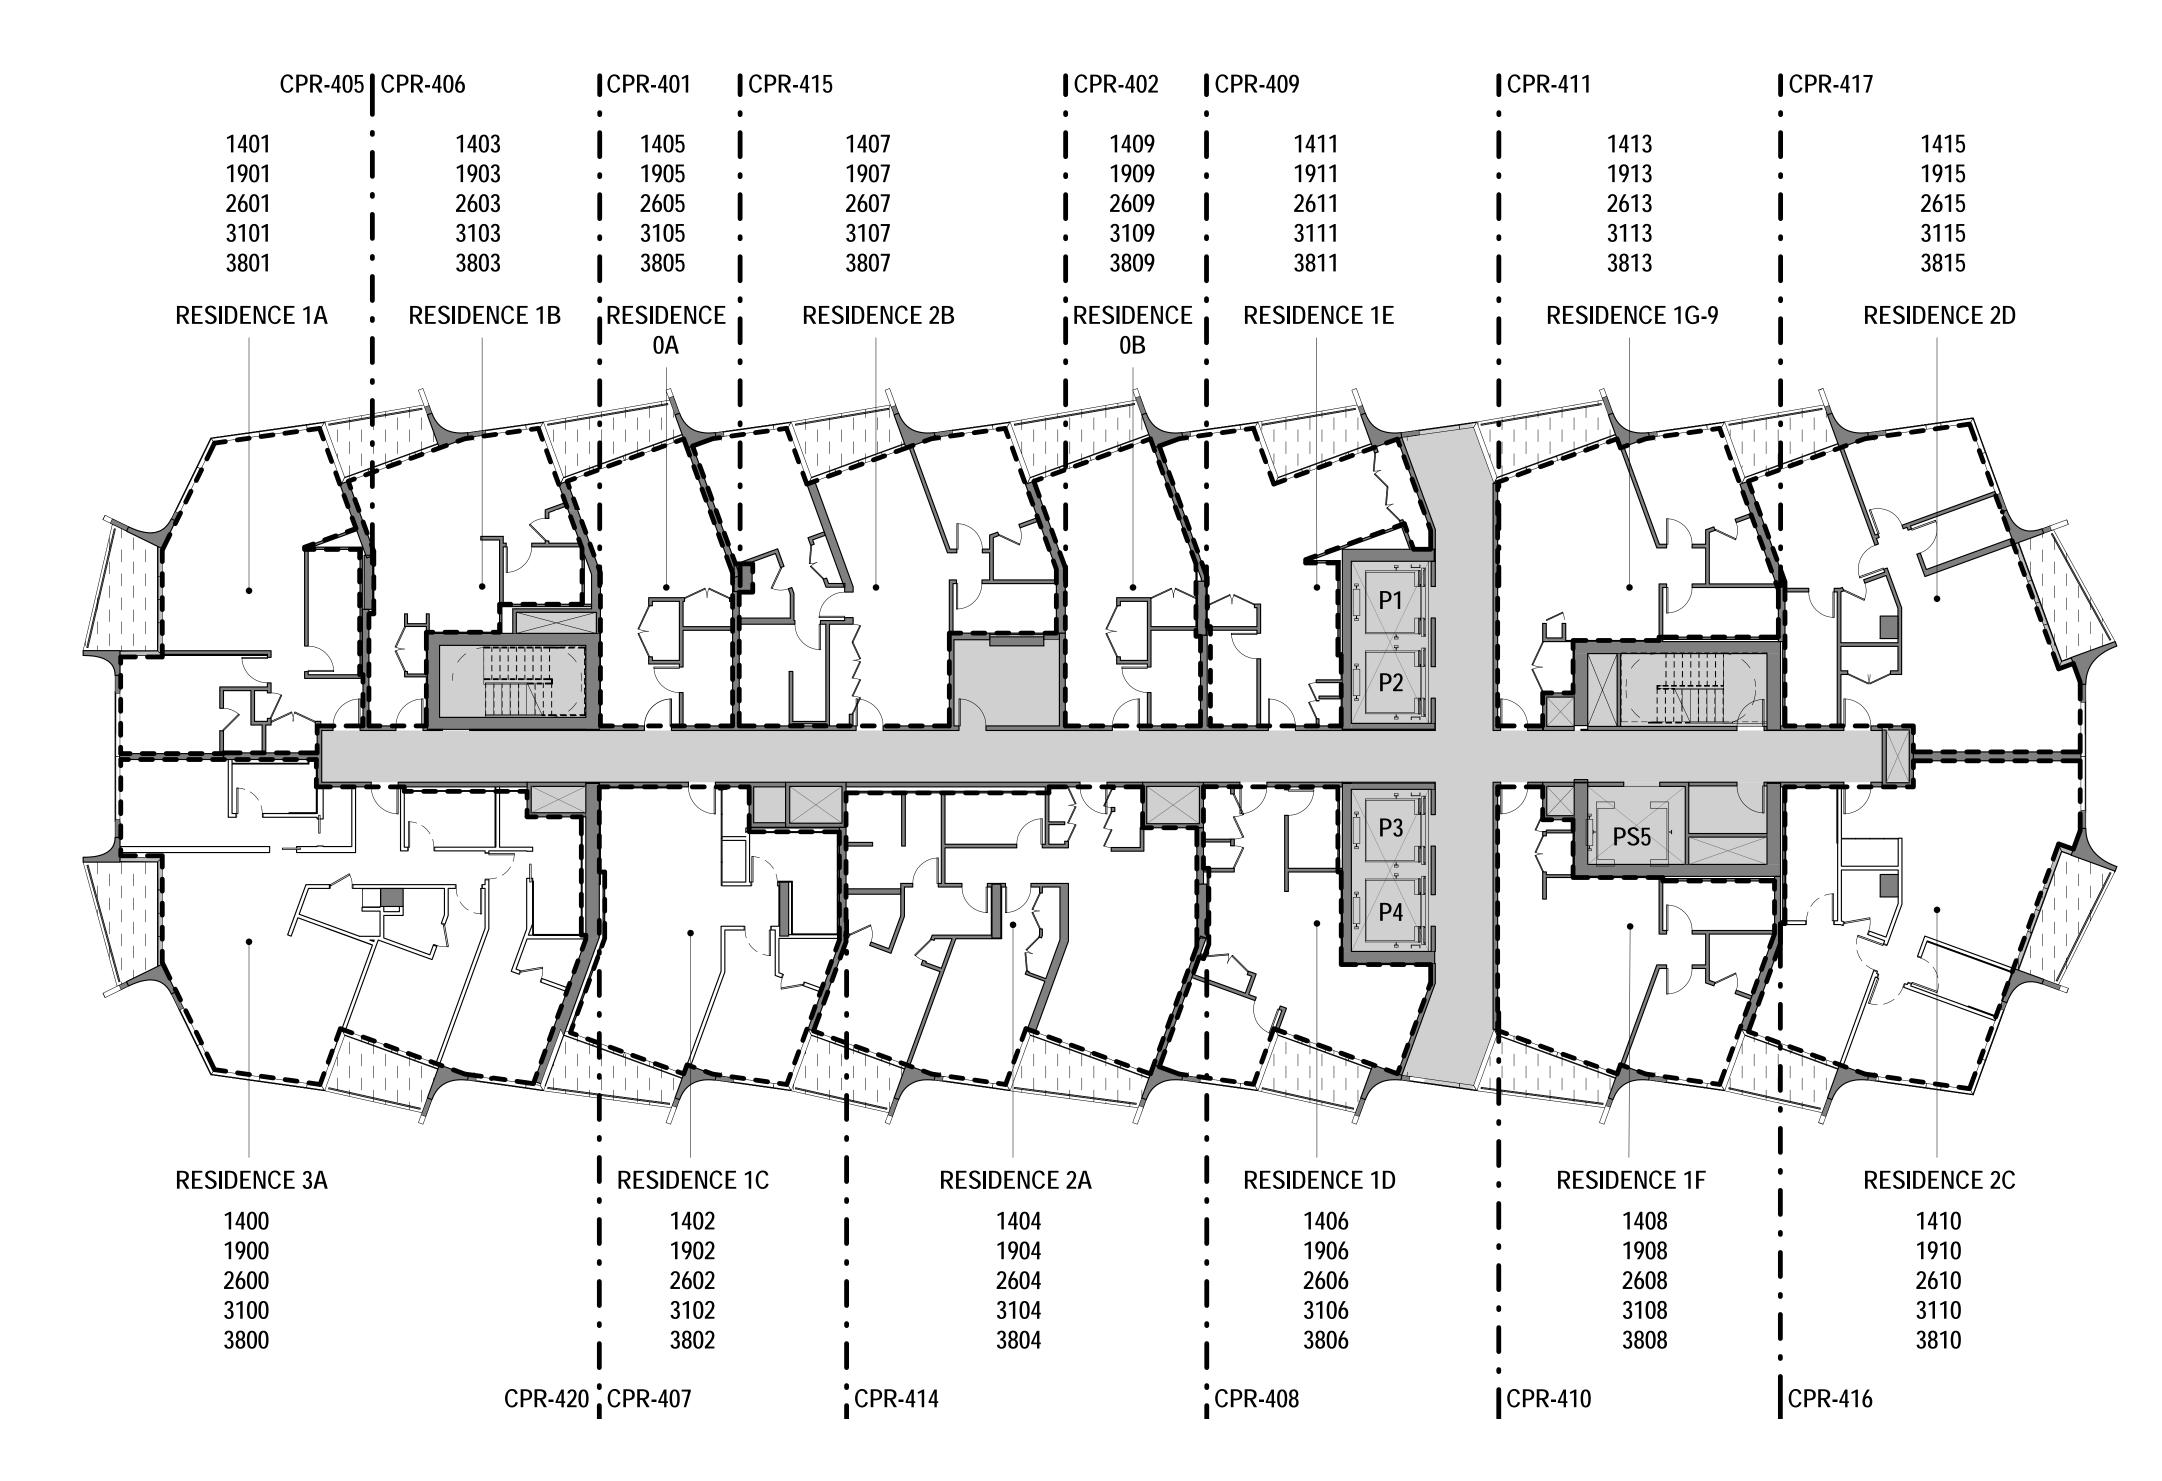

3

1000 Auahi Street

1000 AUAHI, LLC

Honolulu, HI 96814

1240 Ala Moana Boulevard

Honolulu, HI 96814

**TOWER FLOOR PLANS TYPE** 1&2

Drawing No.:

© 2018 Studio Gang Architects

**CPR-109** 

APPROXIMATE AND SUBJECT TO VARIENCES

show the layout, location, boundaries, unit numbers and dimensions of the units and the approximate elevations and parking plans of the Project, as required by HRS, Section 514B-33, and is not intended or shsall not be deemed to contain any representation or plans shown are a fair representation of the plans of the buildings filed or to be filed with the City and County of Honolulu. Any other matters or items depict or shown herein are visualizing the condominium units and the finished unit may or may not be accurately

LIMITED COMMON ELEMENT

COMMON ELEMENT



FLOOR PLAN TYPE 04 - FLOORS 14, 19, 26, 31, 38

SCALE: 3/32" = 1'-0"

| CPR-405   CP                         | PR-406                               | CPR-401 CPR-415                      | <b></b> CPR-                                              | 402 CPR-409                                           | CPR-411                              | CPR-417                              |
|--------------------------------------|--------------------------------------|--------------------------------------|-----------------------------------------------------------|-------------------------------------------------------|--------------------------------------|--------------------------------------|
| 1301<br>2001<br>2501<br>3201<br>3701 | 1303<br>2003<br>2503<br>3203<br>3703 | 1305<br>2005<br>2505<b