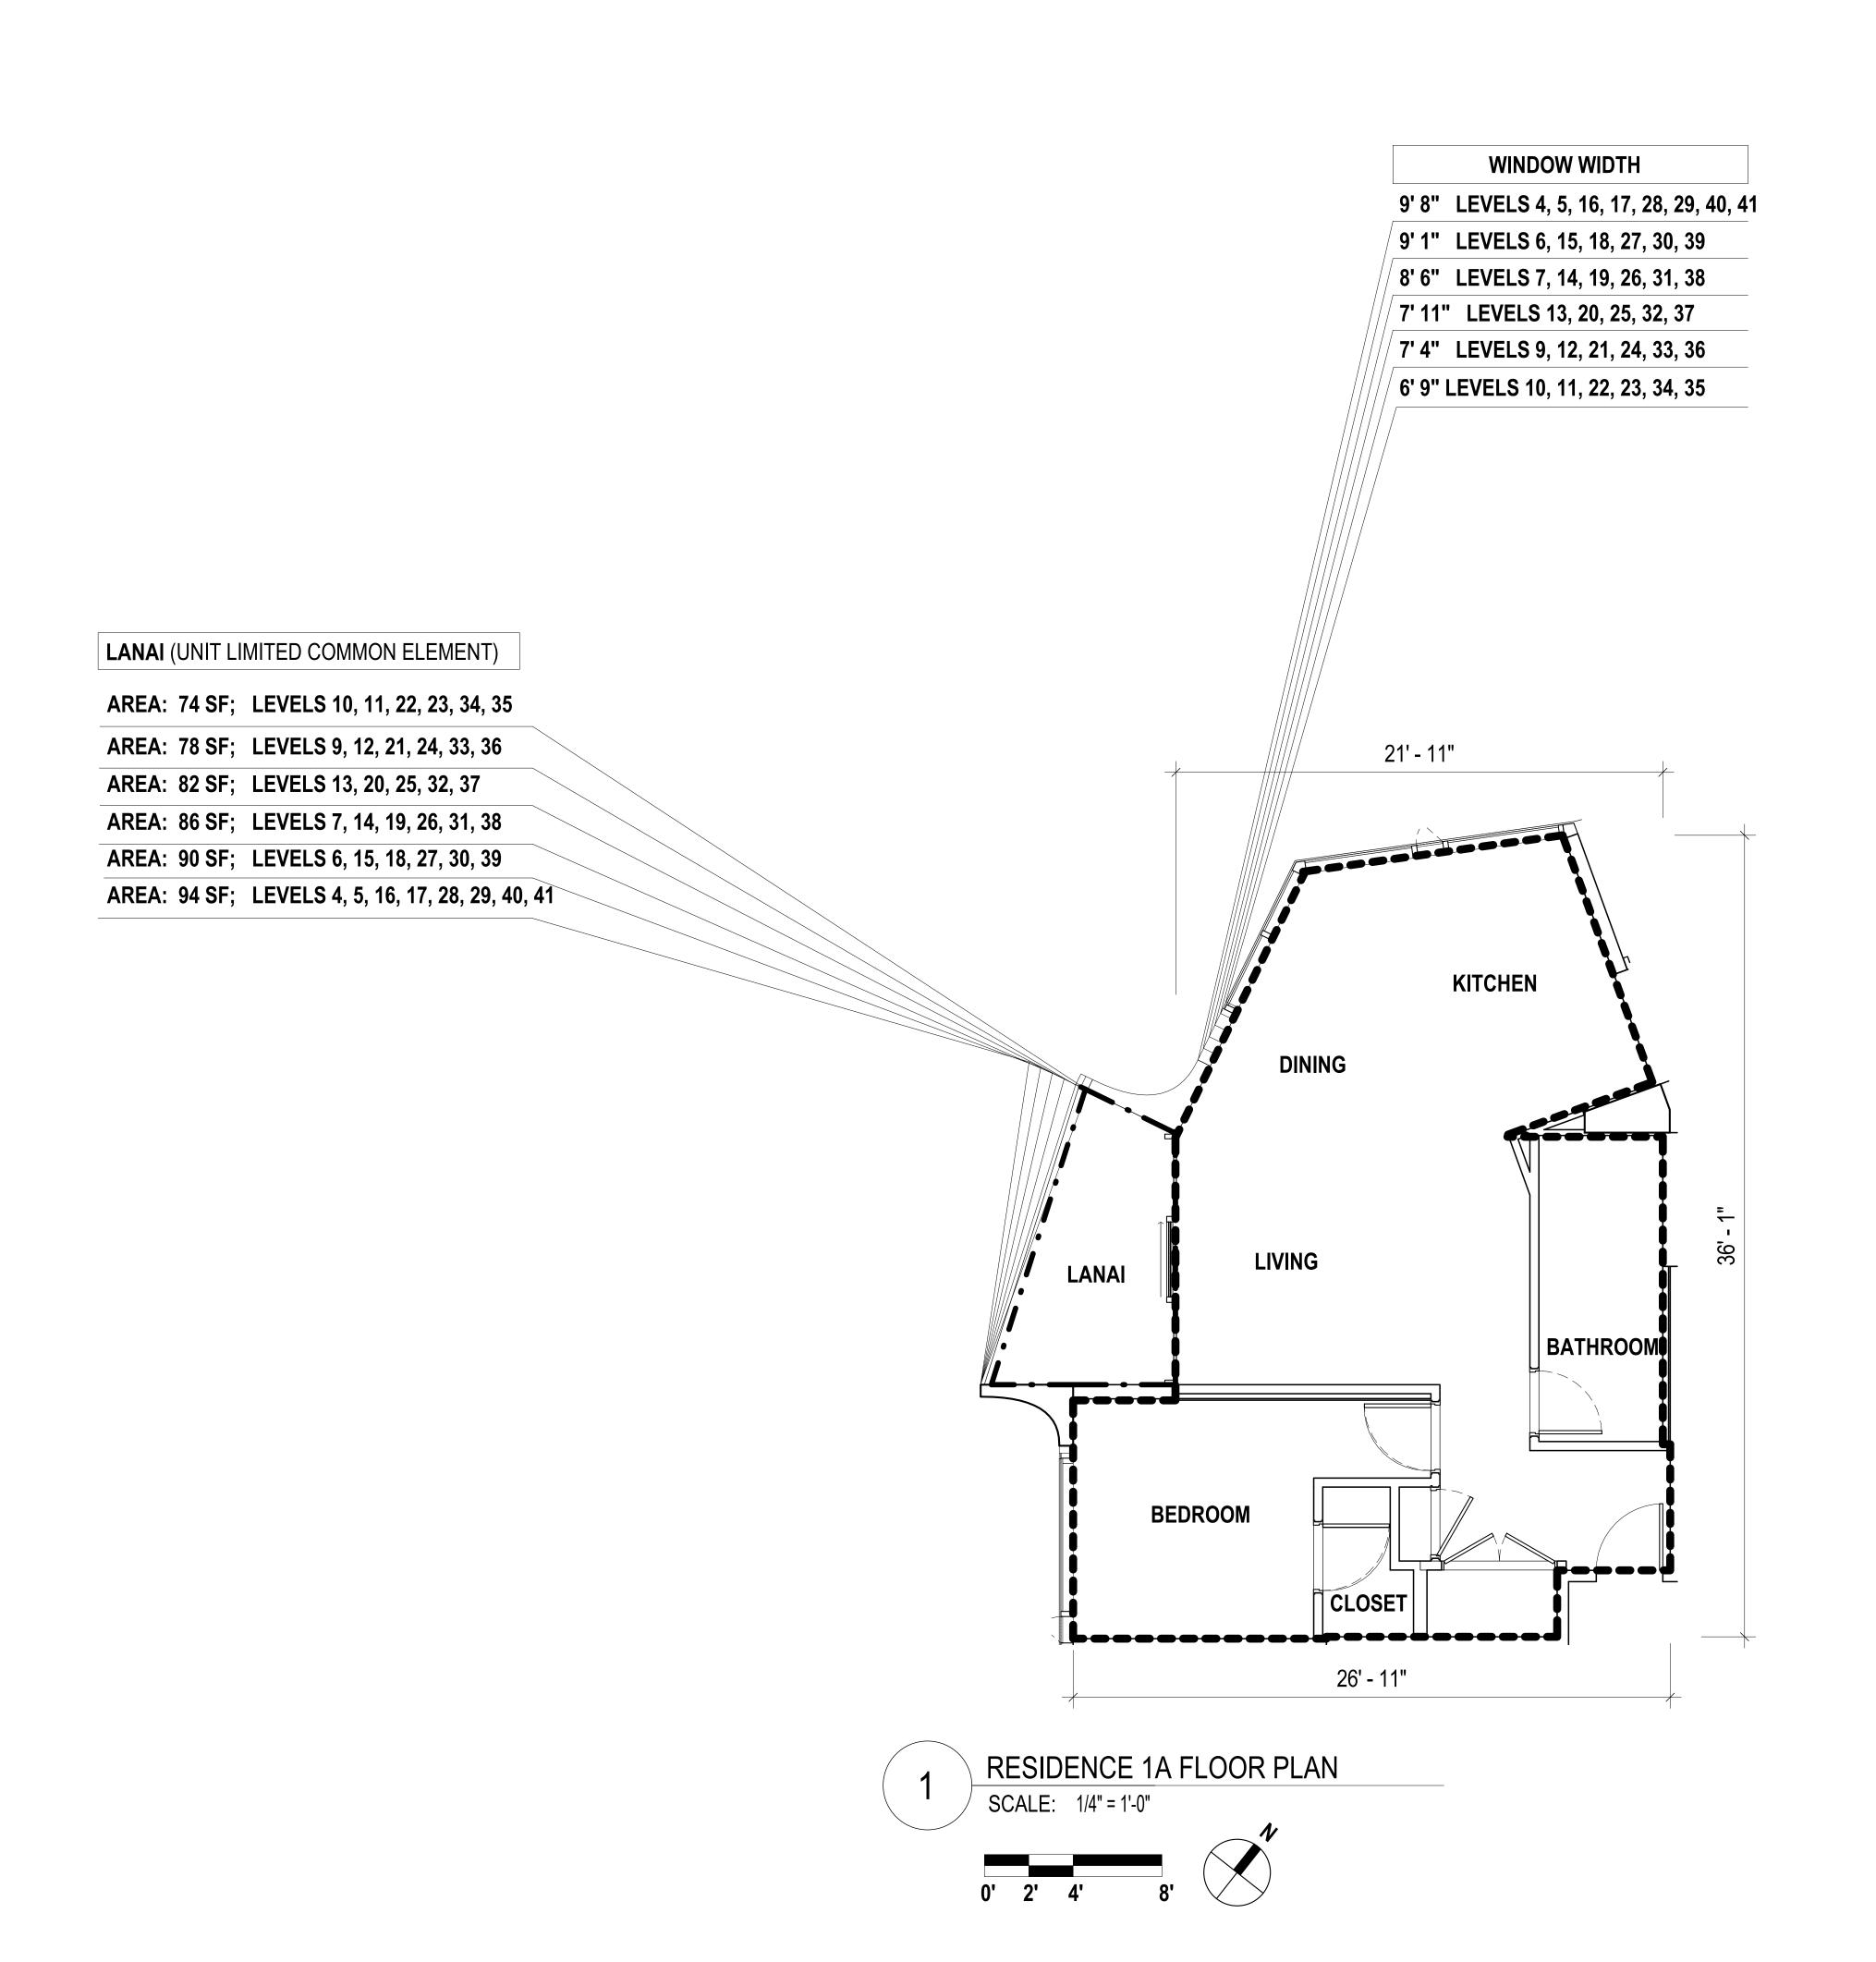

The elevations and floor plans shown are a fair representation of the plans of the buildings filed or to be filed with the City and County of Honolulu. Any other matters or items depict or shown herein are intended solely to assist a prospective buyer in visualizing the condominium units and the finished unit may or may not be accurately depicted herein.

### **KOULA**

1000 Auahi Street Honolulu, HI 96814

Owner:

1000 AUAHI, LLC

1240 Ala Moana Boulevard Suite 200 Honolulu, HI 96814

Architect:

# STUDIO / GANG / ARCHITECTS

1520 W. Division Street Chicago, IL 60642 T 773.384.1212

50 Broad Street Suite 1003 New York, NY 10004 T 212.579.1514

Project No. : 16029

Date: 03/23/20

Scale: As indicated
Sheet Title:

**RESIDENCE 0D** 

FLOOR PLAN

Drawing No.:

© 2018 Studio Gang Architects



**UNIT TYPE: 1A** 

1 BED / 1 BATH

**ESTIMATED NET LIVING AREA: 739 SF** 

**UNIT NUMBERS (37)** 

401, 501, 601, 701, 901, 1001, 1101, 1201, 1301, 1401, 1501, 1601, 1701, 1801, 1901, 2001, 2101, 2201, 2301, 2401, 2501, 2601, 2701, 2801, 2901, 3001, 3101, 3201, 3301, 3401, 3501,

3601, 3701, 3801, 3901, 4001,

**LEGEND** 

●●● NET LIVING AREA

— - — LANAI OUTLINE

**KEY PLAN** 

**LEVELS** 4, 5, 6, 7, 9, 10, 11, 12, 13, 14, 15, 16, 17, 18, 19, 20, 21, 22, 23, 24, 25, 26, 27, 28, 29, 30, 31, 32, 33, 34, 35, 36, 37, 38, 39, 40, 41

NOTES:

- 1. All areas and dimensions are approximate and subject to variances.
- 2. The net living area of the unit is measured from the interior finished surface of the perimeter walls of the unit, including the area of interior party walls exclusively within