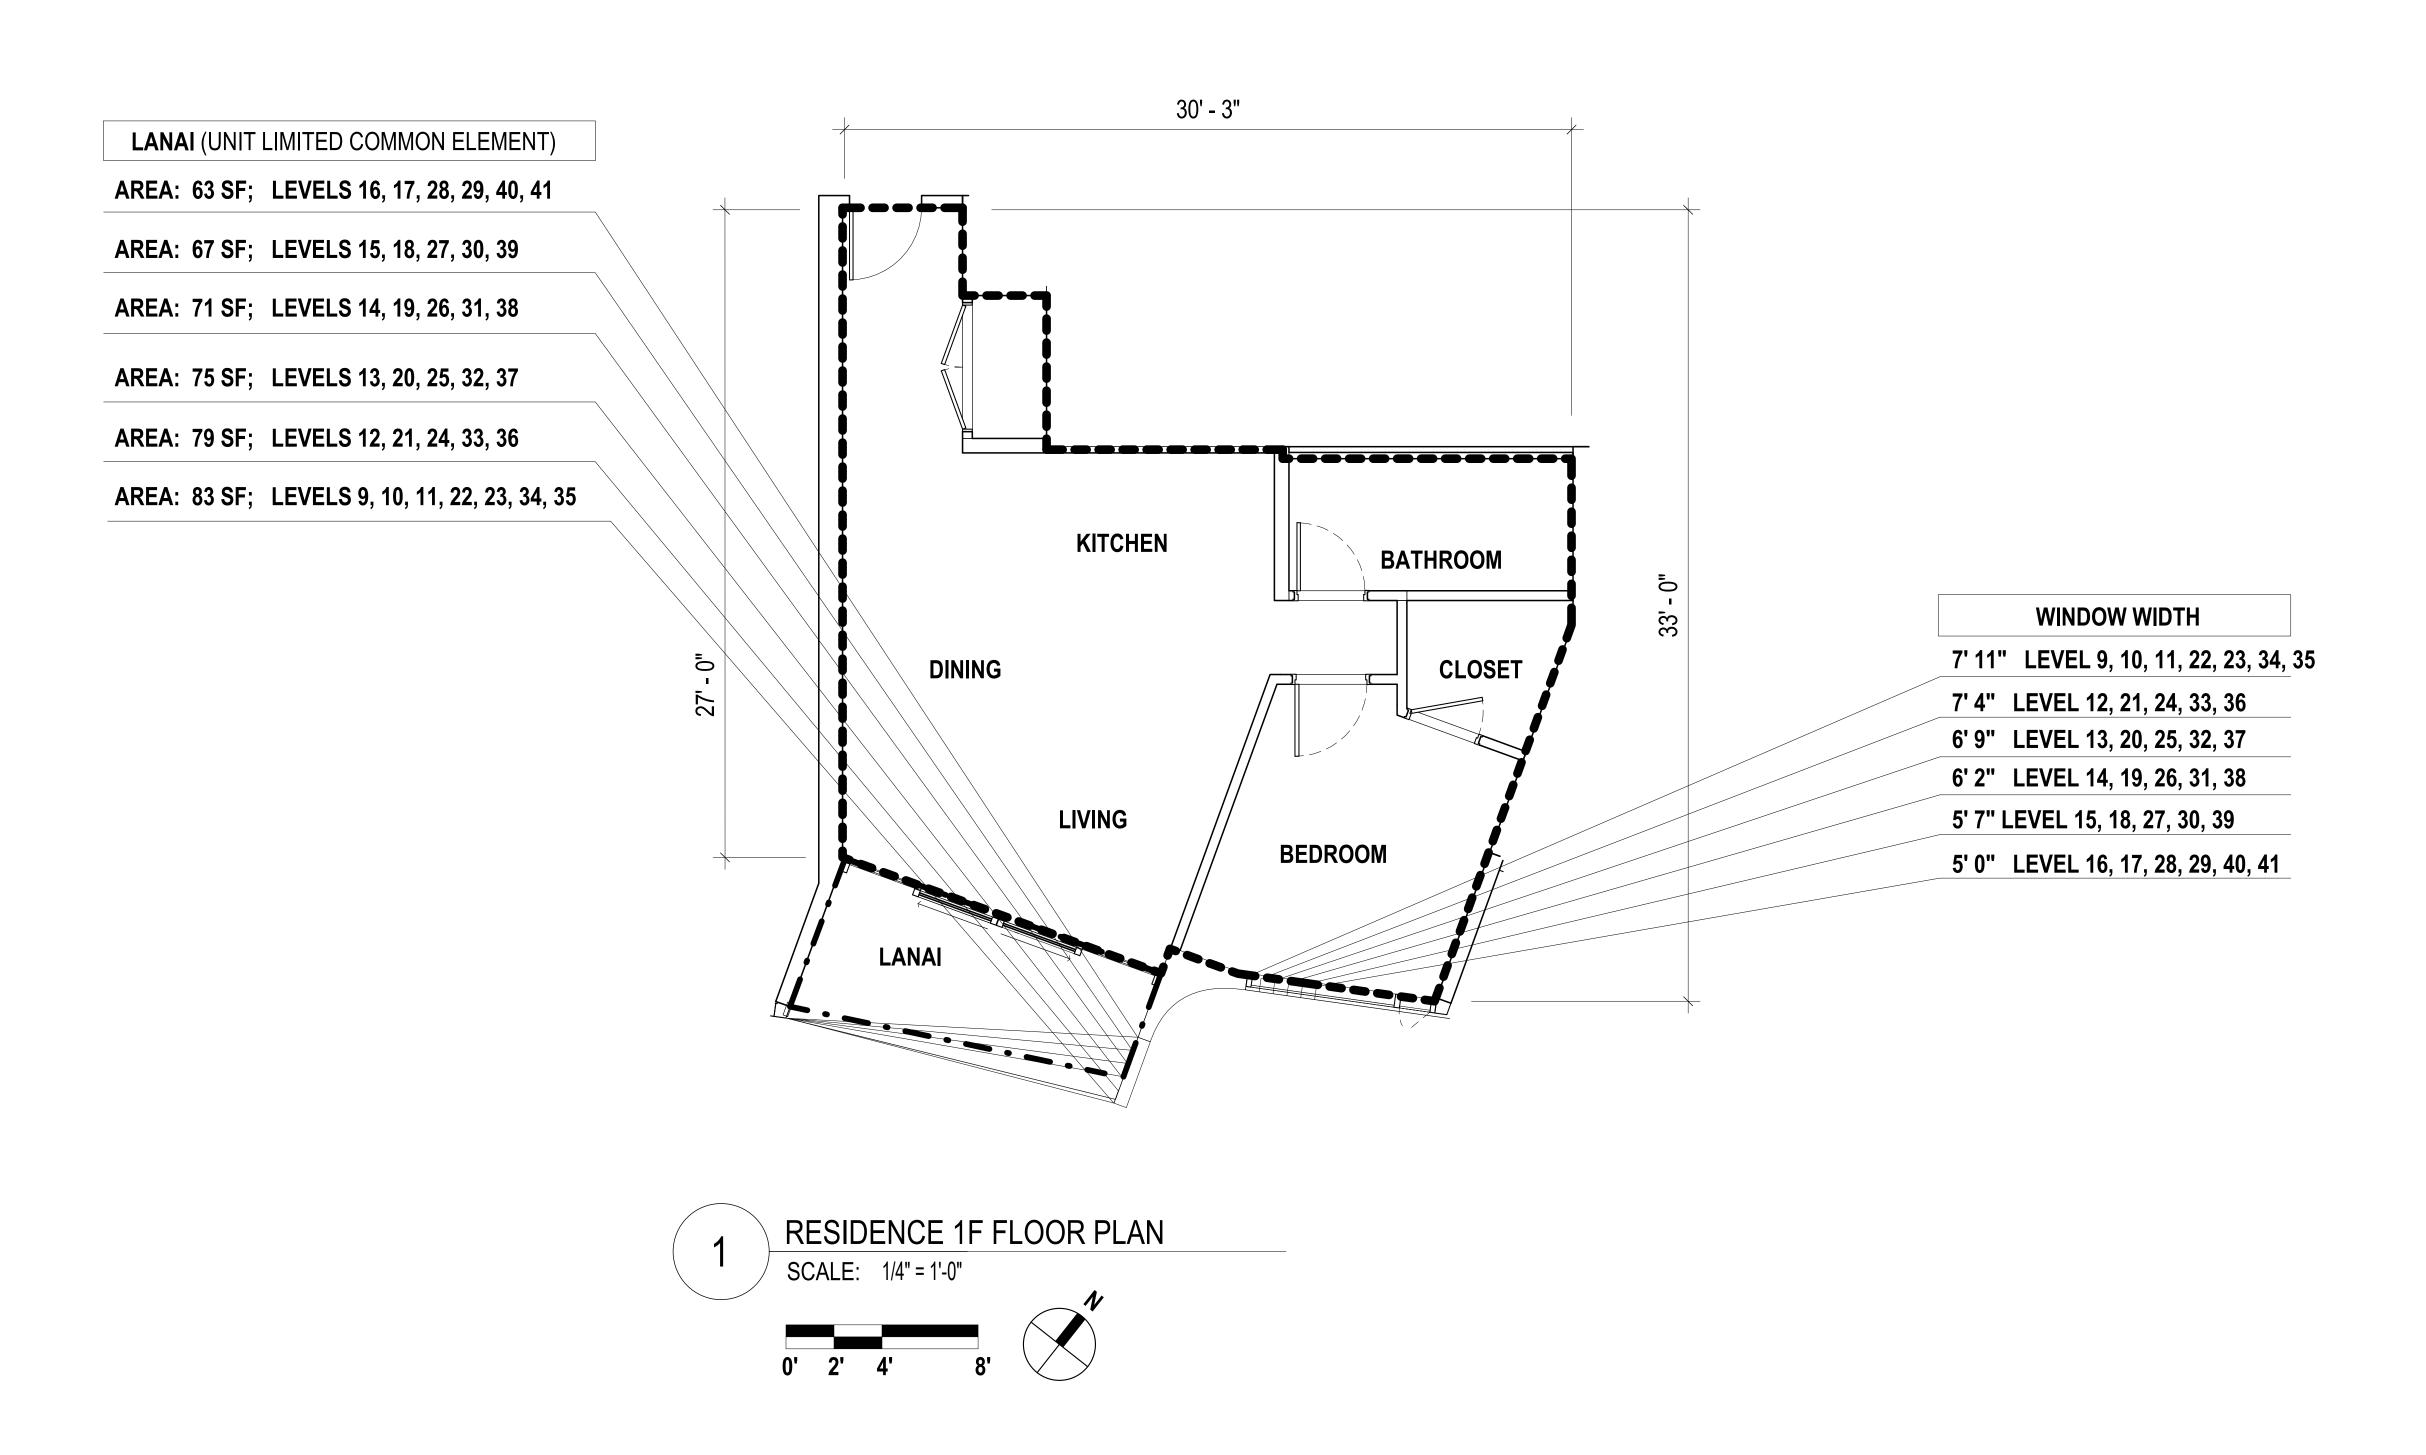

arranty whatsoever. The elevations and floor plans shown are a fair representation of the buildings filed or to be filed with the City and County of Honolulu. Any other matters or items depict or shown herein are intended solely to assist a prospective buyer in visualizing the condominium units and the finished unit may or may not be accurately depicted herein.

### **KOULA**

1000 Auahi Street Honolulu, HI 96814

Owner:

1000 AUAHI, LLC

1240 Ala Moana Boulevard Suite 200 Honolulu, HI 96814

Architect:

# STUDIO / GANG / ARCHITECTS

1520 W. Division Street Chicago, IL 60642 T 773.384.1212

50 Broad Street Suite 1003 New York, NY 10004 T 212.579.1514

Project No.: 16029

Date: 03/23/20

Scale: As indicated
Sheet Title:

RESIDENCE 1E FLOOR PLAN

Drawing No.:

© 2018 Studio Gang Architects



<u>UNIT TYPE: 1F</u> 1 BED / 1 BATH

ESTIMATED NET LIVING AREA: 665 SF

UNIT NUMBERS (33)

908, 1008, 1108, 1208, 1308, 1408, 1508, 1608, 1708, 1808, 1908, 2008, 2108, 2208, 2308, 2408, 2508, 2608, 2708, 2808, 2908, 3008, 3108, 3208, 3308, 3408, 3508, 3608, 3708, 3808, 3908, 4008, 4108

**LEGEND** 

NET LIVING AREA

LANAI OUTLINE



**LEVELS** 

9, 10, 11, 12, 13, 14, 15, 16, 17, 18, 19, 20, 21, 22, 23, 24, 25, 26, 27, 28, 29, 30, 31, 32, 33, 34, 35, 36, 37, 38, 39, 40, 41

NOTES:

to the demising walls.

All areas and dimensions are approximate and subject to variances.
 The net living area of the unit is measured from the interior finished surface of the perimeter walls of the unit, including the area of interior party walls exclusively within the unit, and excluding areas for shafts,